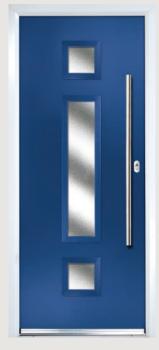

## Carnoustie including Birkdale and Penina options

**Grained** Traditional Doors

Our most popular composite door option which is now available in a choice of three glazing styles.

Carnoustie

Birkdale Option

Penina Option

Door Colour: **Slate**Decorative Glass: **Birchwood** 

Door Colour: **Cotswold** Decorative Glass: **Kew** 

Door Colour: Chartwell Green
Decorative Glass: Milan

Door Colour: **Twilight**Decorative Glass: **Hathaway** 