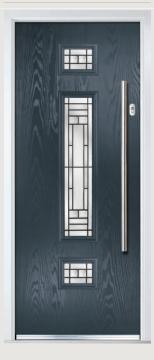

## Troon including Muirfield option

**Grained** Traditional Doors

The traditional six-panel door can be enhanced with either two or four small glazing details.

Troon

Muirfield Option

Solid Option

Door Colour: **Shadow**Decorative Glass: **Prestige** 

Door Colour: **Cotswold**Decorative Glass: **Hathaway** 

Door Colour: Bolero
Decorative Glass: Bloomsbury

Door Colour: Anthracite Grey
Decorative Glass: Vogue

DOORCO

Trending Colours

Door Colour: **Stormy Seas**Decorative Glass: **Opulence** 