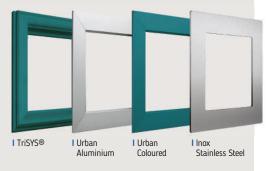

#### **Choice of Glazing Cassettes**

As door designs become more diverse, customers need a range of glazing cassette to suit any door in their home. DOORCO supplies the leading TriSYS® 3-Part glazing system from ODL Europe as standard. As an alternative, the high-end lnox cassettes are also popular and provide a stainless steel finish.

#### **Glazing Service**

Our in-house specialist team offers a bespoke service to pre-glaze doors using the TriSYS® or Inox cassette.

The TriSYS® glazing cassette system is re-glazeable and passes PAS 24:2016 security attack tests. For back door applications, you can even benefit from an integrated Venetian Blind, incorporating child-friendly, unobtrusive finger control and no loose cords.