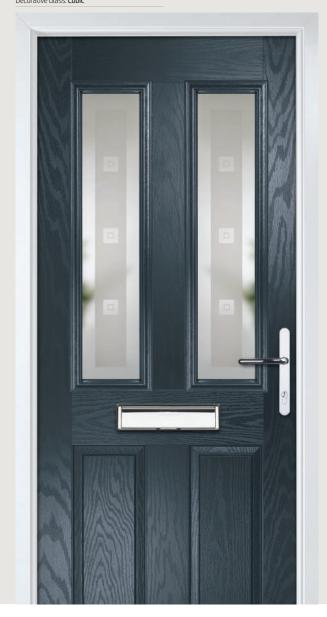

## Troon including Muirfield option

**Grained** Traditional Doors

The traditional six-panel door can be enhanced with either two or four small glazing details.

Troon

Muirfield Option

Solid Option

Door Colour: **Shadow**Decorative Glass: **Prestige** 

Door Colour: **Cotswold**Decorative Glass: **Hathaway** 

Door Colour: Bolero
Decorative Glass: Bloomsbury

Door Colour: Anthracite Grey
Decorative Glass: Vogue

DOORCO

Trending Colours

Door Colour: **Stormy Seas**Decorative Glass: **Opulence** 