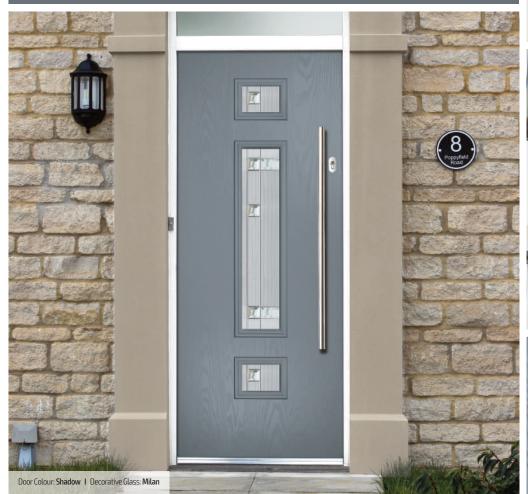

## Carnoustie including Birkdale and Penina options

**Grained** Traditional Doors

Our most popular composite door option which is now available in a choice of three glazing styles.

Carnoustie

Birkdale Option

Penina Option

Door Colour: **Slate**Decorative Glass: **Birchwood** 

Door Colour: **Cotswold** Decorative Glass: **Kew** 

Door Colour: Chartwell Green
Decorative Glass: Milan

Door Colour: **Twilight**Decorative Glass: **Hathaway** 