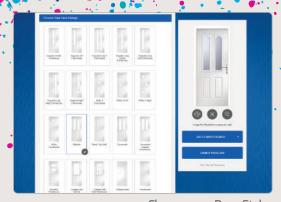

# Design and View. Your Perfect Door...

With such a wide selection of styles, colours; hardware and glazing options available for your new door, it can sometimes be difficult to visualise what you need. Our door designer lets you see just that and even lets you upload a picture of your home to see exactly how your choices will look in reality.

#### You're the Designer

Choose your style, then your colour, completely change the look with the various glazing options and then complete the look with your choice of hardware. Don't leave it to guesswork, we can show you exactly how your choices will look in your home with our online designer. We'll take you through the choices, upload a picture of your home and superimpose the door you have designed to ensure your choice complements it perfectly.

There are so many combinations that it's often difficult to know which ones are right for you until you see it in place. Make sure you make the right choices by designing your ideal door on our door designer.

Choose your Door Style

Choose your Door Colour

Choose your Glazing