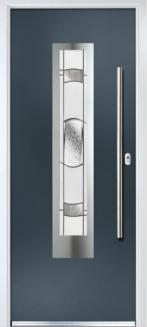

## Carnoustie including Birkdale and Penina options

**Grained** Traditional Doors

Our most popular composite door option which is now available in a choice of three glazing styles.

Carnoustie

Birkdale Option

Penina Option

Door Colour: **Slate**Decorative Glass: **Birchwood** 

Door Colour: **Cotswold** Decorative Glass: **Kew** 

Door Colour: Chartwell Green
Decorative Glass: Milan

Door Colour: **Twilight**Decorative Glass: **Hathaway** 

Door Colour: Anthracite Grey
Decorative Glass: Cubic

Door Colour: **Stormy Seas**Decorative Glass: **Louisiana** 

Door Colour: Marsala Decorative Glass: Diamonte

Door Colour: Very Berry
Decorative Glass: Opulence

Door Colour: **Irish Oak**Decorative Glass: **Artisan** 

Door Colour: Caribbean Blue
Decorative Glass: Trio Diamond

Shown with Birkdale glazing option

Door Colour: Cream White

Door Colour: **Twilight**Decorative Glass: **Synergy** 

Door Colour: **Chartwell Green**Decorative Glass: **Tranquility Zinc** 

Door Colour: Clay
Decorative Glass: Mercury

Shown with Penina glazing option

Door Colour: **Diablo**Decorative Glass: **Carrington** 