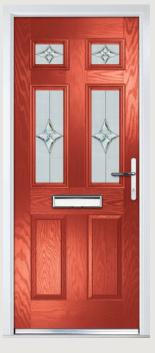

DOORCO

Trending Colours

Door Colour: **Slate**Decorative Glass: **Milan** 

Door Colour: Victory Blue Decorative Glass: Diamonte

Door Colour: Chartwell Green
Decorative Glass: Trio Diamond