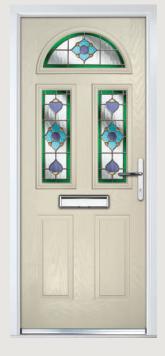

# St Andrews

**Grained** Traditional Doors

Reminiscent of the door styles of the 1930's, the St Andrews door is available as a solid door option as well as a glazed version.

St Andrews

Solid Option

Door Colour: **Mushroom**Decorative Glass: **Opulence** 

Door Colour: **Wedgewood** Decorative Glass: **Panama** 

Door Colour: **Twilight**Decorative Glass: **Kew** 

Door Colour: Clay
Decorative Glass: Hathaway

Door Colour: **Shadow**Decorative Glass: **Tiffany** 

Door Colour: Victory Blue
Decorative Glass: Tranquility Zinc