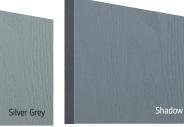

Door Colour: Twilight
Decorative Glass: Trinity

Door Colour: Silver Grey
Decorative Glass: Synergy

Door Colour: Silver Grey
Decorative Glass: Cotswold

Door Colour: **Putty**Decorative Glass: **Stippolyte** 

Door Colour: **Anthracite Grey**Decorative Glass: **Louisiana** 

Door Colour: **Very Berry** Decorative Glass: **Satin** 