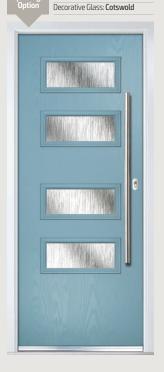

Door Colour: **Cotswold**Decorative Glass: **Hathaway** 

Door Colour: Bolero
Decorative Glass: Bloomsbury

Door Colour: Anthracite Grey
Decorative Glass: Vogue

DOORCO

Trending Colours

Door Colour: **Stormy Seas**Decorative Glass: **Opulence** 

#### Rain/Cotswold

A more heavily textured pattern resembling water cascading over a surface. It is one of our most popular patterns and is especially suitable for doors that require higher levels of privacy.