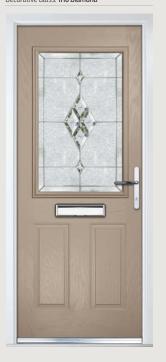

# St Andrews

**Grained** Traditional Doors

Reminiscent of the door styles of the 1930's, the St Andrews door is available as a solid door option as well as a glazed version.

St Andrews

Solid Option

Door Colour: **Mushroom**Decorative Glass: **Opulence** 