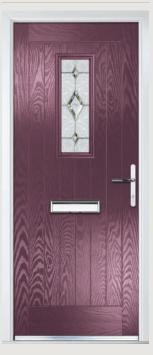

## Carnoustie including Birkdale and Penina options

**Grained** Traditional Doors

Our most popular composite door option which is now available in a choice of three glazing styles.

Carnoustie

Birkdale Option

Penina Option

Door Colour: **Slate**Decorative Glass: **Birchwood** 

Door Colour: **Cotswold** Decorative Glass: **Kew** 

Door Colour: Chartwell Green
Decorative Glass: Milan

Door Colour: **Twilight**Decorative Glass: **Hathaway** 

Door Colour: Anthracite Grey
Decorative Glass: Cubic

Door Colour: **Stormy Seas**Decorative Glass: **Louisiana** 

Door Colour: Marsala Decorative Glass: Diamonte

Door Colour: Very Berry
Decorative Glass: Opulence

Door Colour: **Irish Oak**Decorative Glass: **Artisan** 

Door Colour: Caribbean Blue
Decorative Glass: Trio Diamond

Shown with Birkdale glazing option

Door Colour: Cream White

Door Colour: **Twilight**Decorative Glass: **Synergy** 

Door Colour: **Chartwell Green**Decorative Glass: **Tranquility Zinc** 

Door Colour: Clay
Decorative Glass: Mercury

Shown with Penina glazing option

Door Colour: **Diablo**Decorative Glass: **Carrington** 