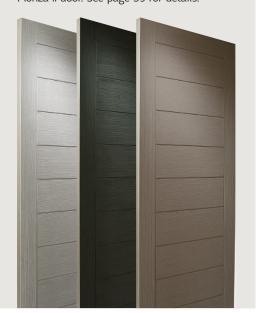

## Monza II Contemporary Doors

With its contemporary linear etched detailing, the Monza II is a stunning door available with contemporary glazing detail or as a solid door.

Door colours shown in this brochure should be used for guidance only. We have made every effort to match the colour and stain you see in the brochure so it's as close as possible to our paint when applied to the doors. Due to the nature of the product it is applied to, there is sometimes a difference between them which we cannot avoid. The colour, intensity and sheen level may differ from the paper print version and we do not accept any liability for this for whatever reason. To ensure that you are getting the right colour on your door, ask for your DOORCO colour swatch today.

# New Range of Patina Colours

The Monza II door range is now available in 6 unique patina stained handcrafted finishes, each base colour has a carefully selected complementary patina stain designed specifically to enhance the Monza's contemporary slab detailing.