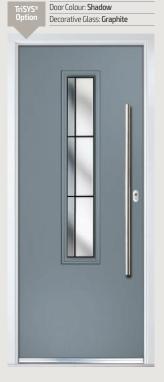

Door Colour: Clay
Decorative Glass: Cubic

Door Colour: Very Berry
Decorative Glass: Vector (Black Only)

Door Colour: Anthracite Grey
Decorative Glass: Artemis

Door Colour: **Stormy Seas**Decorative Glass: **Graphite** 