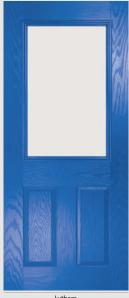

# Lytham

**Grained** Traditional Doors

With its large glazed area, the Lytham lets light flood through. Also available with GridLite and our unique integral blind option.

Lytham

GridLite Option

Door Colour: Golden Oak
Decorative Glass: Bloomsbury