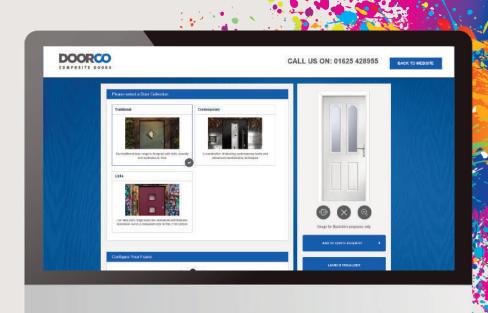

# Design and View. Your Perfect Door...

With such a wide selection of styles, colours; hardware and glazing options available for your new door, it can sometimes be difficult to visualise what you need. Our door designer lets you see just that and even lets you upload a picture of your home to see exactly how your choices will look in reality.

#### You're the Designer

Choose your style, then your colour, completely change the look with the various glazing options and then complete the look with your choice of hardware. Don't leave it to guesswork, we can show you exactly how your choices will look in your home with our online designer. We'll take you through the choices, upload a picture of your home and superimpose the door you have designed to ensure your choice complements it perfectly.

There are so many combinations that it's often difficult to know which ones are right for you until you see it in place. Make sure you make the right choices by designing your ideal door on our door designer.