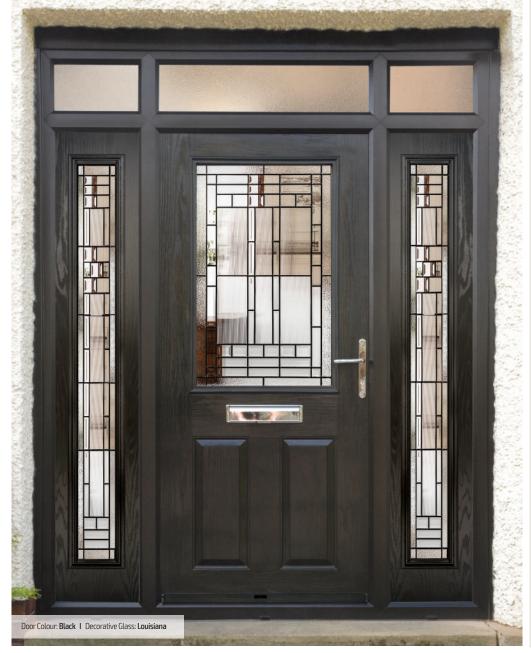

Door Colour: Anthracite Grey
Decorative Glass: Cubic

Door Colour: **Stormy Seas**Decorative Glass: **Louisiana** 

Door Colour: Marsala Decorative Glass: Diamonte

Door Colour: Very Berry
Decorative Glass: Opulence