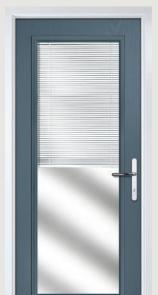

# Lytham

**Grained** Traditional Doors

With its large glazed area, the Lytham lets light flood through. Also available with GridLite and our unique integral blind option.

Lytham

GridLite Option

Door Colour: Golden Oak
Decorative Glass: Bloomsbury

#### Venetian Blind

Control light and privacy with instant fingertip control when you select an integrated door blind. This Venetian blind is cleverly encapsulated within the insulated glass cavity of this door to provide a zero maintenance blind.

**Raise Tab:** Choose whether to have the blinds raised or lowered.

**Tilt Tab:** Choose whether to have the blinds open or closed.

Door Colour: Slate

Decorative Glass: Venetian Blind