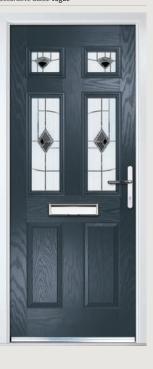

## Troon including Muirfield option

**Grained** Traditional Doors

The traditional six-panel door can be enhanced with either two or four small glazing details.

Troon

Muirfield Option

Solid Option

Door Colour: **Shadow**Decorative Glass: **Prestige** 

Door Colour: **Cotswold**Decorative Glass: **Hathaway** 

Door Colour: Bolero
Decorative Glass: Bloomsbury

Door Colour: Anthracite Grey
Decorative Glass: Vogue

DOORCO

Trending Colours

Door Colour: **Stormy Seas**Decorative Glass: **Opulence** 