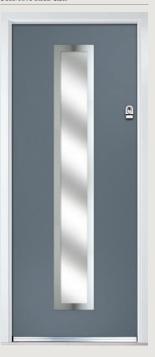

## Augusta

**Grained** Contemporary Doors

With its simple, slim glazed panel and parallel pull handle, the Augusta has a clean modern style.

Door Colour: **Bolero**Decorative Glass: **Luxor** 

Door Colour: **Sage**Decorative Glass: **Impression** 

Door Colour: Victory Blue
Decorative Glass: Lotus

Door Colour: Citrine
Decorative Glass: Artemis

Door Colour: **Slate**Decorative Glass: **Trinity** 

Door Colour: **Rosewood**Decorative Glass: **Athena** 

Door Colour: Clay
Decorative Glass: Opulence

Door Colour: Olive Grove
Decorative Glass: Trio Diamond