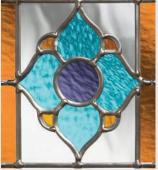

## Carnoustie including Birkdale and Penina options

**Grained** Traditional Doors

Our most popular composite door option which is now available in a choice of three glazing styles.

Carnoustie

Birkdale Option

Penina Option

Door Colour: **Slate**Decorative Glass: **Birchwood** 

Door Colour: **Cotswold** Decorative Glass: **Kew** 

Door Colour: Chartwell Green
Decorative Glass: Milan

Door Colour: **Twilight**Decorative Glass: **Hathaway** 