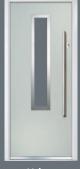

# Turnberry

**Grained** Traditional Doors

The large glazed area of the Turnberry can also be enhanced with the GridLite option.

Turnberry

GridLite Option

Door Colour: Slate
Decorative Glass: Synergy

Door Colour: Very Berry
Decorative Glass: Birchwood