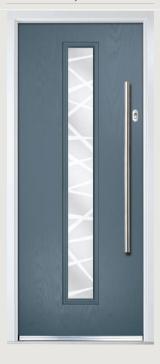

## Vilamoura

**Grained** Contemporary Doors

The inline slim glazing details on the Vilamoura door is inspired by the European door look.