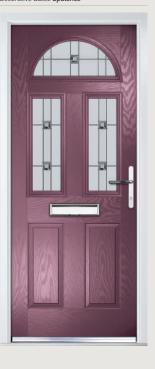

## Carnoustie including Birkdale and Penina options

**Grained** Traditional Doors

Our most popular composite door option which is now available in a choice of three glazing styles.

Carnoustie

Birkdale Option

Penina Option

Door Colour: **Slate**Decorative Glass: **Birchwood** 

Door Colour: **Cotswold** Decorative Glass: **Kew** 

Door Colour: Chartwell Green
Decorative Glass: Milan

Door Colour: **Twilight**Decorative Glass: **Hathaway** 

Door Colour: Anthracite Grey
Decorative Glass: Cubic

Door Colour: **Stormy Seas**Decorative Glass: **Louisiana** 

Door Colour: Marsala Decorative Glass: Diamonte

Door Colour: Very Berry
Decorative Glass: Opulence

Door Colour: **Irish Oak**Decorative Glass: **Artisan** 

Door Colour: Caribbean Blue
Decorative Glass: Trio Diamond

Shown with Birkdale glazing option

Door Colour: Cream White

Door Colour: **Twilight**Decorative Glass: **Synergy** 

Door Colour: **Chartwell Green**Decorative Glass: **Tranquility Zinc** 

Door Colour: Clay
Decorative Glass: Mercury

Shown with Penina glazing option

Door Colour: **Diablo**Decorative Glass: **Carrington** 