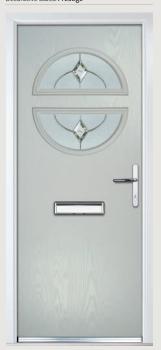

## Carnoustie including Birkdale and Penina options

**Grained** Traditional Doors

Our most popular composite door option which is now available in a choice of three glazing styles.

Carnoustie

Birkdale Option

Penina Option

Door Colour: **Slate**Decorative Glass: **Birchwood** 

Door Colour: **Cotswold** Decorative Glass: **Kew** 

Door Colour: Chartwell Green
Decorative Glass: Milan

Door Colour: **Twilight**Decorative Glass: **Hathaway** 

Door Colour: Anthracite Grey
Decorative Glass: Cubic

Door Colour: **Stormy Seas**Decorative Glass: **Louisiana** 

Door Colour: Marsala Decorative Glass: Diamonte

Door Colour: Very Berry
Decorative Glass: Opulence

Door Colour: **Irish Oak**Decorative Glass: **Artisan** 

Door Colour: Caribbean Blue
Decorative Glass: Trio Diamond

Shown with Birkdale glazing option

Door Colour: Cream White

Door Colour: **Twilight**Decorative Glass: **Synergy** 

Door Colour: **Chartwell Green**Decorative Glass: **Tranquility Zinc** 

Door Colour: Clay
Decorative Glass: Mercury

Shown with Penina glazing option

Door Colour: **Diablo**Decorative Glass: **Carrington** 