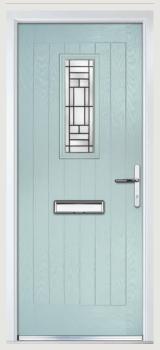

## Carnoustie including Birkdale and Penina options

**Grained** Traditional Doors

Our most popular composite door option which is now available in a choice of three glazing styles.

Carnoustie

Birkdale Option

Penina Option

Door Colour: **Slate**Decorative Glass: **Birchwood** 

Door Colour: **Cotswold** Decorative Glass: **Kew** 

Door Colour: Chartwell Green
Decorative Glass: Milan

Door Colour: **Twilight**Decorative Glass: **Hathaway** 