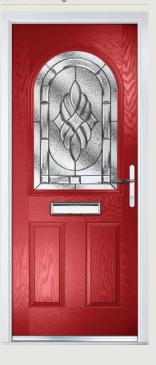

# Turnberry

**Grained** Traditional Doors

The large glazed area of the Turnberry can also be enhanced with the GridLite option.

Turnberry

GridLite Option

Door Colour: Slate
Decorative Glass: Synergy

Door Colour: Very Berry
Decorative Glass: Birchwood

Door Colour: **Sage** Decorative Glass: **Renaissance Black** 

Door Colour: Red
Decorative Glass: Elegance

Door Colour: Cream White
Decorative Glass: Impression

Door Colour: **Emerald**Decorative Glass: **Tranquility Zinc** 