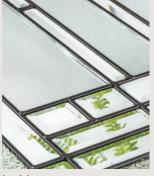

#### **Choice of Glazing Cassettes**

As door designs become more diverse, customers need a range of glazing cassette to suit any door in their home. DOORCO supplies the leading TriSYS® 3-Part glazing system from ODL Europe as standard. As an alternative, the high-end lnox cassettes are also popular and provide a stainless steel finish.

#### **Glazing Service**

Our in-house specialist team offers a bespoke service to pre-glaze doors using the TriSYS® or Inox cassette.

The TriSYS® glazing cassette system is re-glazeable and passes PAS 24:2016 security attack tests. For back door applications, you can even benefit from an integrated Venetian Blind, incorporating child-friendly, unobtrusive finger control and no loose cords.