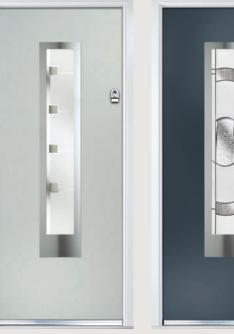

## Carnoustie including Birkdale and Penina options

**Grained** Traditional Doors

Our most popular composite door option which is now available in a choice of three glazing styles.

Carnoustie

Birkdale Option

Penina Option

Door Colour: **Slate**Decorative Glass: **Birchwood** 

Door Colour: **Cotswold** Decorative Glass: **Kew** 

Door Colour: Chartwell Green
Decorative Glass: Milan

Door Colour: **Twilight**Decorative Glass: **Hathaway** 

Door Colour: Anthracite Grey
Decorative Glass: Cubic

Door Colour: **Stormy Seas**Decorative Glass: **Louisiana** 

Door Colour: Marsala Decorative Glass: Diamonte

Door Colour: Very Berry
Decorative Glass: Opulence

Door Colour: **Irish Oak**Decorative Glass: **Artisan** 

Door Colour: Caribbean Blue
Decorative Glass: Trio Diamond

Shown with Birkdale glazing option

Door Colour: Cream White

Door Colour: **Twilight**Decorative Glass: **Synergy** 

Door Colour: **Chartwell Green**Decorative Glass: **Tranquility Zinc** 

Door Colour: Clay
Decorative Glass: Mercury

Shown with Penina glazing option

Door Colour: **Diablo**Decorative Glass: **Carrington** 