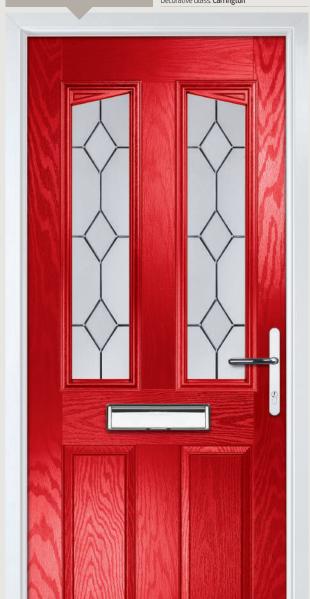

## Carnoustie including Birkdale and Penina options

**Grained** Traditional Doors

Our most popular composite door option which is now available in a choice of three glazing styles.

Carnoustie

Birkdale Option

Door Colour: **Chartwell Green**Decorative Glass: **Tranquility Zinc** 

Door Colour: Clay
Decorative Glass: Mercury

Shown with Penina glazing option

Door Colour: **Diablo**Decorative Glass: **Carrington** 