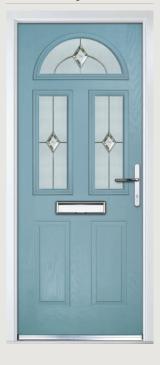

## Carnoustie including Birkdale and Penina options

**Grained** Traditional Doors

Our most popular composite door option which is now available in a choice of three glazing styles.

Carnoustie

Birkdale Option

Penina Option

Door Colour: **Slate**Decorative Glass: **Birchwood** 

Door Colour: **Cotswold** Decorative Glass: **Kew** 

Door Colour: Chartwell Green
Decorative Glass: Milan

Door Colour: **Twilight**Decorative Glass: **Hathaway** 

Door Colour: Anthracite Grey
Decorative Glass: Cubic

Door Colour: **Stormy Seas**Decorative Glass: **Louisiana** 

Door Colour: Marsala Decorative Glass: Diamonte

Door Colour: Very Berry
Decorative Glass: Opulence

Door Colour: **Irish Oak**Decorative Glass: **Artisan** 

Door Colour: Caribbean Blue
Decorative Glass: Trio Diamond

Shown with Birkdale glazing option

Door Colour: Cream White

Door Colour: **Twilight**Decorative Glass: **Synergy** 

Door Colour: **Chartwell Green**Decorative Glass: **Tranquility Zinc** 

Door Colour: Clay
Decorative Glass: Mercury

Shown with Penina glazing option

Door Colour: **Diablo**Decorative Glass: **Carrington** 