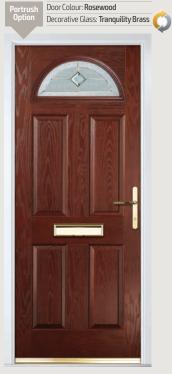

# Riviera including Portrush option

**Grained** Traditional Doors

A traditional favourite with just a hint of modern, the Riviera is also available in Portrush and Sunburst options as shown below.

Riviera

Portrush Option

Sunburst Option

Door Colour: Nimbus
Decorative Glass: Prestige

Door Colour: **Clotted Cream**Decorative Glass: **Lanesborough Green** 

Door Colour: French Blue
Decorative Glass: Elegance

Door Colour: Mulberry
Decorative Glass: Opulence