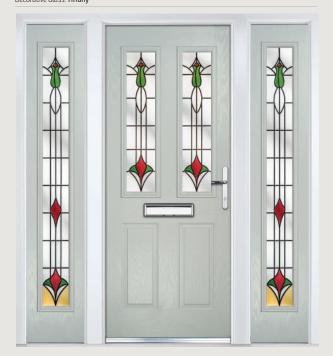

## Carnoustie including Birkdale and Penina options

**Grained** Traditional Doors

Our most popular composite door option which is now available in a choice of three glazing styles.

Carnoustie

Birkdale Option

Penina Option

Door Colour: **Slate**Decorative Glass: **Birchwood** 

Door Colour: **Cotswold** Decorative Glass: **Kew** 

Door Colour: Chartwell Green
Decorative Glass: Milan

Door Colour: **Twilight**Decorative Glass: **Hathaway** 