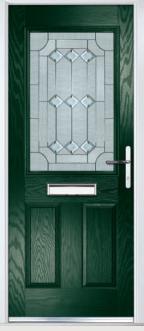

## Carnoustie including Birkdale and Penina options

**Grained** Traditional Doors

Our most popular composite door option which is now available in a choice of three glazing styles.

Carnoustie

Birkdale Option

Door Colour: Anthracite Grey
Decorative Glass: Cubic

Door Colour: **Stormy Seas**Decorative Glass: **Louisiana** 

Door Colour: Marsala Decorative Glass: Diamonte

Door Colour: Very Berry
Decorative Glass: Opulence