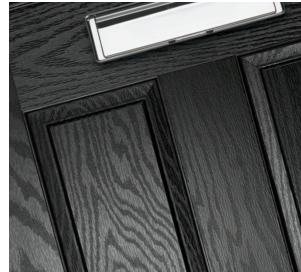

## Augusta

**Grained** Contemporary Doors

With its simple, slim glazed panel and parallel pull handle, the Augusta has a clean modern style.

Door Colour: **Bolero**Decorative Glass: **Luxor** 

Door Colour: **Sage**Decorative Glass: **Impression** 

Door Colour: Victory Blue
Decorative Glass: Lotus

Door Colour: Citrine
Decorative Glass: Artemis

Door Colour: **Slate**Decorative Glass: **Trinity** 

Door Colour: **Rosewood**Decorative Glass: **Athena** 