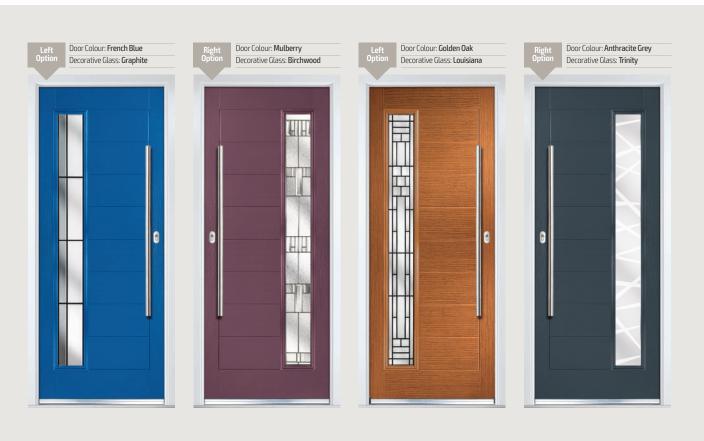

# Riviera including Portrush option

**Grained** Traditional Doors

A traditional favourite with just a hint of modern, the Riviera is also available in Portrush and Sunburst options as shown below.

Riviera

Portrush Option

Sunburst Option

Door Colour: Nimbus
Decorative Glass: Prestige

Door Colour: **Clotted Cream**Decorative Glass: **Lanesborough Green** 

Door Colour: French Blue
Decorative Glass: Elegance

Door Colour: Mulberry
Decorative Glass: Opulence

DOORCO

Trending Colours

Door Colour: **Slate**Decorative Glass: **Milan** 

Door Colour: Victory Blue Decorative Glass: Diamonte

Door Colour: Chartwell Green
Decorative Glass: Trio Diamond