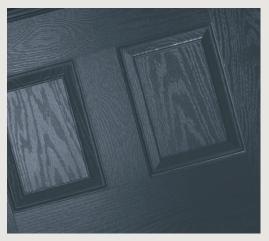

### Traditional Doors

The range of traditional doors are designed to replicate the most popular timber doors and come with highly defined mouldings and realistic wood-grain embossing on the surface. Whether used in a Victorian home, a modern townhouse or a farmhouse cottage, these doors always add to the appearance of the entrance.

These doors are transformed by the choice of decorative glass and colours, with 59 door colours available and a huge range of glass options, from the simple diamonds of Prestige, through to the stunning multi-faced bevelling and black chrome caming of Impressions, these doors can make a real statement.