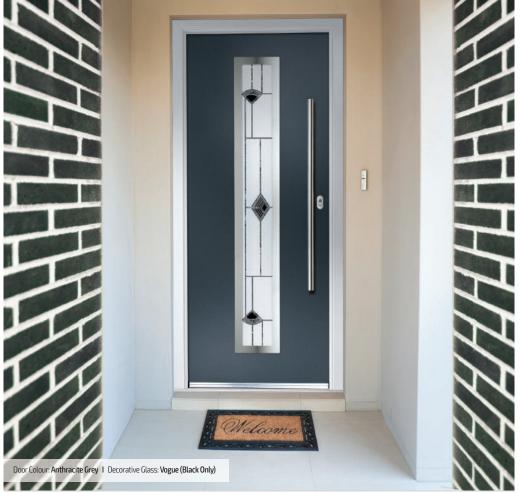

Door Colour: **Cotswold**Decorative Glass: **Hathaway** 

Door Colour: Bolero
Decorative Glass: Bloomsbury

Door Colour: Anthracite Grey
Decorative Glass: Vogue

DOORCO

Trending Colours

Door Colour: **Stormy Seas**Decorative Glass: **Opulence** 