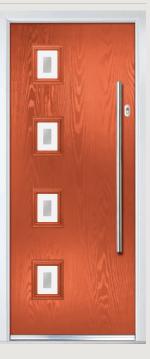

## Carnoustie including Birkdale and Penina options

**Grained** Traditional Doors

Our most popular composite door option which is now available in a choice of three glazing styles.

Carnoustie

Birkdale Option

Penina Option

Door Colour: **Slate**Decorative Glass: **Birchwood** 

Door Colour: **Cotswold** Decorative Glass: **Kew** 

Door Colour: Chartwell Green
Decorative Glass: Milan

Door Colour: **Twilight**Decorative Glass: **Hathaway** 