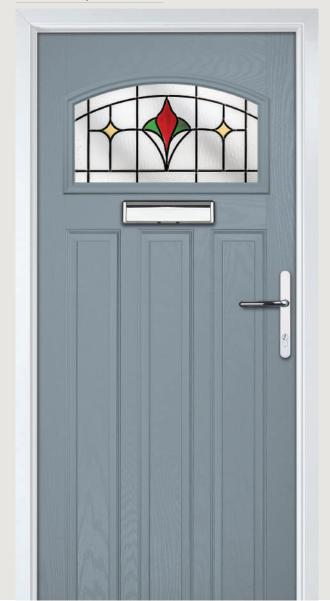

## Carnoustie including Birkdale and Penina options

**Grained** Traditional Doors

Our most popular composite door option which is now available in a choice of three glazing styles.

Carnoustie

Birkdale Option

Penina Option

Door Colour: **Slate**Decorative Glass: **Birchwood** 

Door Colour: **Cotswold** Decorative Glass: **Kew** 

Door Colour: Chartwell Green
Decorative Glass: Milan

Door Colour: **Twilight**Decorative Glass: **Hathaway** 