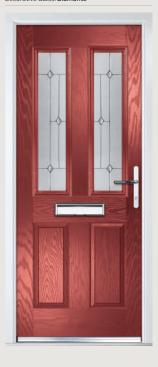

ur door, ask for your DOORCO colour swatch today.

## Carnoustie including Birkdale and Penina options

**Grained** Traditional Doors



Our most popular composite door option which is now available in a choice of three glazing styles.



Carnoustie



Birkdale Option



Penina Option





Door Colour: **Slate**Decorative Glass: **Birchwood** 

Door Colour: **Cotswold** Decorative Glass: **Kew** 

Door Colour: Chartwell Green
Decorative Glass: Milan

Door Colour: **Twilight**Decorative Glass: **Hathaway** 







Door Colour: Anthracite Grey
Decorative Glass: Cubic

Door Colour: **Stormy Seas**Decorative Glass: **Louisiana** 





Door Colour: Marsala Decorative Glass: Diamonte

Door Colour: Very Berry
Decorative Glass: Opulence



Door Colour: **Irish Oak**Decorative Glass: **Artisan** 









Door Colour: Caribbean Blue
Decorative Glass: Trio Diamond

Shown with Birkdale glazing option

Door Colour: Cream White





Door Colour: **Twilight**Decorative Glass: **Synergy** 

Door Colour: **Chartwell Green**Decorative Glass: **Tranquility Zinc** 



Door Colour: Clay
Decorative Glass: Mercury









Shown with Penina glazing option

Door Colour: **Diablo**Decorative Glass: **Carrington** 

Door Colour: Putty





# St Andrews

**Grained** Traditional Doors



Reminiscent of the door styles of the 1930's, the St Andrews door is available as a solid door option as well as a glazed version.



St Andrews



Solid Option





Door Colour: **Mushroom**Decorative Glass: **Opulence** 

Door Colour: **Wedgewood** Decorative Glass: **Panama** 

Door Colour: **Twilight**Decorative