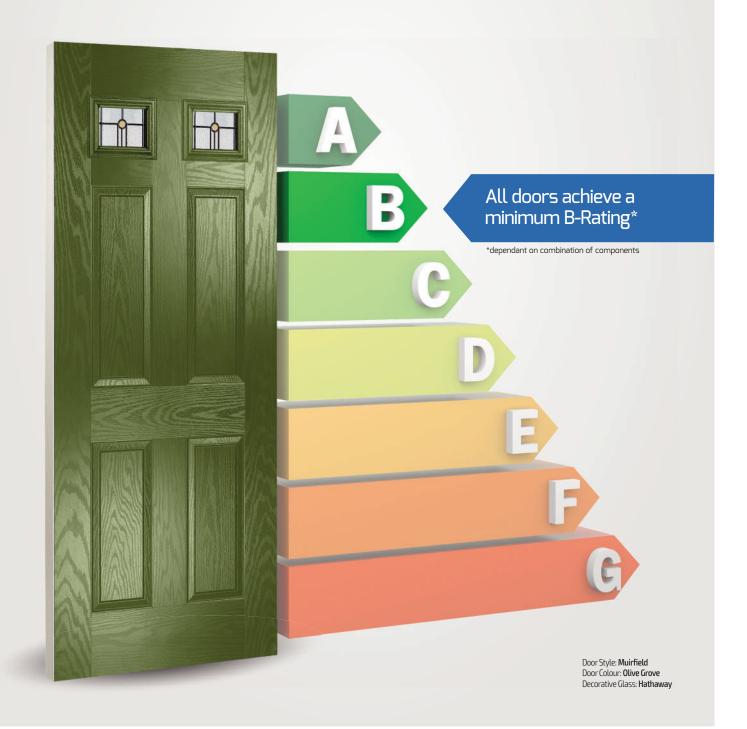

The warm foam core allows the door to have a significantly better 'U' value than any other option on the market and our entire range meets with the requirements of the current Building Regulations.

There are various upgrades to the glass options which increase the thermal performance of the door to find the U-Value of you individual door set please visit the Buildcheck calculator which contains the current DOORCO door range.