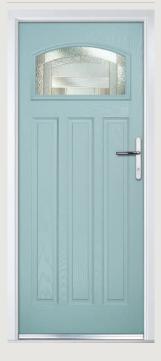

# Riviera including Portrush option

**Grained** Traditional Doors

A traditional favourite with just a hint of modern, the Riviera is also available in Portrush and Sunburst options as shown below.

Riviera

Portrush Option

Sunburst Option

Door Colour: Nimbus
Decorative Glass: Prestige

Door Colour: **Clotted Cream**Decorative Glass: **Lanesborough Green** 

Door Colour: French Blue
Decorative Glass: Elegance

Door Colour: Mulberry
Decorative Glass: Opulence