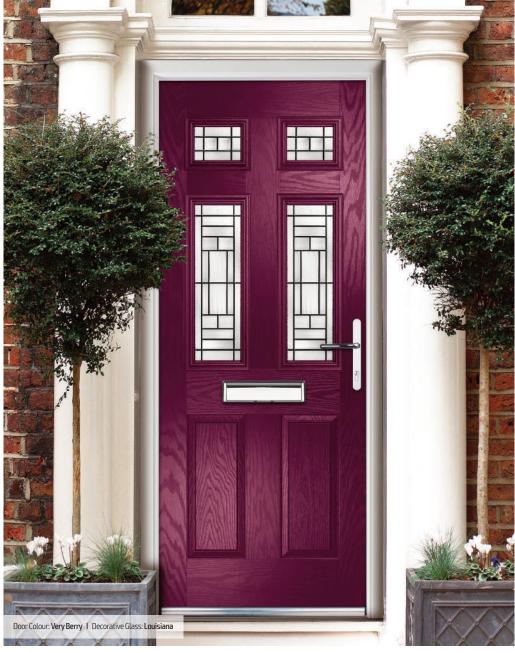

Door Colour: Anthracite Grey
Decorative Glass: Cubic

Door Colour: **Stormy Seas**Decorative Glass: **Louisiana** 

Door Colour: Marsala Decorative Glass: Diamonte

Door Colour: Very Berry
Decorative Glass: Opulence