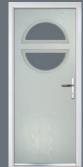

## Carnoustie including Birkdale and Penina options

**Grained** Traditional Doors

Our most popular composite door option which is now available in a choice of three glazing styles.

Carnoustie

Birkdale Option

Penina Option

Door Colour: **Slate**Decorative Glass: **Birchwood** 

Door Colour: **Cotswold** Decorative Glass: **Kew** 

Door Colour: Chartwell Green
Decorative Glass: Milan

Door Colour: **Twilight**Decorative Glass: **Hathaway** 

Door Colour: Anthracite Grey
Decorative Glass: Cubic

Door Colour: **Stormy Seas**Decorative Glass: **Louisiana** 

Door Colour: Marsala Decorative Glass: Diamonte

Door Colour: Very Berry
Decorative Glass: Opulence

Door Colour: **Irish Oak**Decorative Glass: **Artisan** 

Door Colour: Caribbean Blue
Decorative Glass: Trio Diamond

Shown with Birkdale glazing option

Door Colour: Cream White

Door Colour: **Twilight**Decorative Glass: **Synergy** 

Door Colour: **Chartwell Green**Decorative Glass: **Tranquility Zinc** 

Door Colour: Clay
Decorative Glass: Mercury

Shown with Penina glazing option

Door Colour: **Diablo**Decorative Glass: **Carrington** 