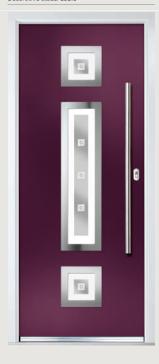

## Carnoustie including Birkdale and Penina options

**Grained** Traditional Doors

Our most popular composite door option which is now available in a choice of three glazing styles.

Carnoustie

Birkdale Option

Penina Option

Door Colour: **Slate**Decorative Glass: **Birchwood** 

Door Colour: **Cotswold** Decorative Glass: **Kew** 

Door Colour: Chartwell Green
Decorative Glass: Milan

Door Colour: **Twilight**Decorative Glass: **Hathaway** 

Door Colour: Anthracite Grey
Decorative Glass: Cubic

Door Colour: **Stormy Seas**Decorative Glass: **Louisiana** 

Door Colour: Marsala Decorative Glass: Diamonte

Door Colour: Very Berry
Decorative Glass: Opulence

Door Colour: **Irish Oak**Decorative Glass: **Artisan** 

Door Colour: Caribbean Blue
Decorative Glass: Trio Diamond

Shown with Birkdale glazing option

Door Colour: Cream White

Door Colour: **Twilight**Decorative Glass: **Synergy** 

Door Colour: **Chartwell Green**Decorative Glass: **Tranquility Zinc** 

Door Colour: Clay
Decorative Glass: Mercury

Shown with Penina glazing option

Door Colour: **Diablo**Decorative Glass: **Carrington** 