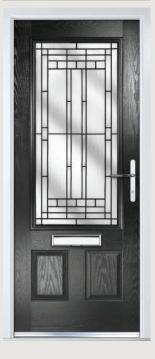

## Troon including Muirfield option

**Grained** Traditional Doors

The traditional six-panel door can be enhanced with either two or four small glazing details.

Troon

Muirfield Option

Solid Option

Door Colour: **Shadow**Decorative Glass: **Prestige** 

Door Colour: **Cotswold**Decorative Glass: **Hathaway** 

Door Colour: Bolero
Decorative Glass: Bloomsbury

Door Colour: Anthracite Grey
Decorative Glass: Vogue

DOORCO

Trending Colours

Door Colour: **Stormy Seas**Decorative Glass: **Opulence** 

Door Colour: **Putty**Decorative Glass: **Trio Diamond** 

Door Colour: **Bahia Blue** Decorative Glass: **Milan** 

Option Decorative Glass: Cubic

Door Colour: Chartwell Green