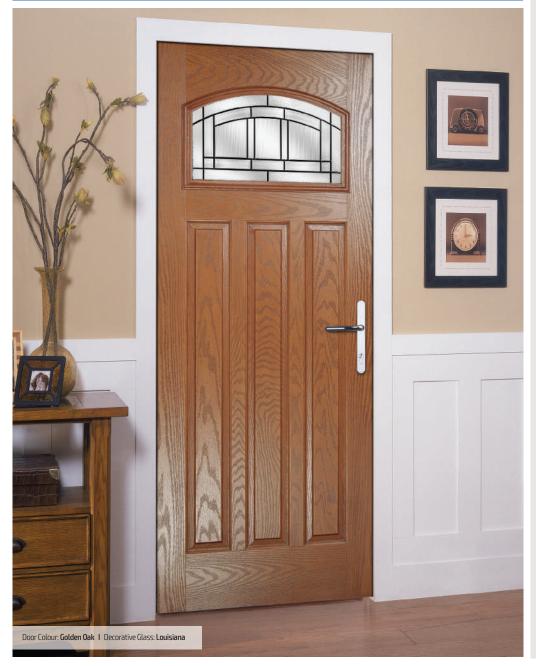

## Medinah

**Grained** Single/Double Doors

The elegant Medinah door style allows any view to be showcased using the full lite cassette system