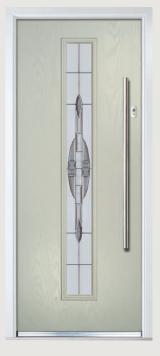

## Carnoustie including Birkdale and Penina options

**Grained** Traditional Doors

Our most popular composite door option which is now available in a choice of three glazing styles.

Carnoustie

Birkdale Option

Penina Option

Door Colour: **Slate**Decorative Glass: **Birchwood** 

Door Colour: **Cotswold** Decorative Glass: **Kew** 

Door Colour: Chartwell Green
Decorative Glass: Milan

Door Colour: **Twilight**Decorative Glass: **Hathaway** 

Door Colour: Anthracite Grey
Decorative Glass: Cubic

Door Colour: **Stormy Seas**Decorative Glass: **Louisiana** 

Door Colour: Marsala Decorative Glass: Diamonte

Door Colour: Very Berry
Decorative Glass: Opulence

Door Colour: **Irish Oak**Decorative Glass: **Artisan** 

Door Colour: Caribbean Blue
Decorative Glass: Trio Diamond

Shown with Birkdale glazing option

Door Colour: Cream White

Door Colour: **Twilight**Decorative Glass: **Synergy** 

Door Colour: **Chartwell Green**Decorative Glass: **Tranquility Zinc** 

Door Colour: Clay
Decorative Glass: Mercury

Shown with Penina glazing option

Door Colour: **Diablo**Decorative Glass: **Carrington** 