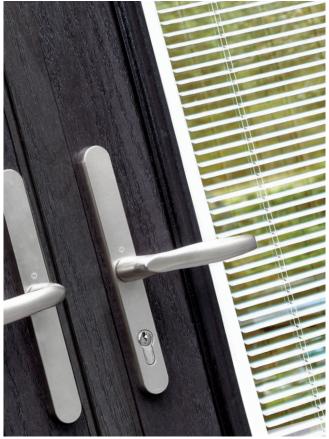

#### Security - Keeping You Safe

We take security very seriously so we invested some years ago in a new breed of composite door with significantly improved security features which stand up to current and future security standards, including PAS 24 in line with Approved Document Q for new build.

We recommend the use of multipoint locks as standard (locks should always be engaged so the door is not left just on the latch) and security hardware including TS007 high security cylinders and handle combinations and TS008 letterplates. On certain styles we would also recommend a multipoint slam shut lock with key entry plus security escutcheon, providing a traditional rim latch lock.