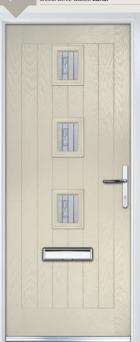

## Carnoustie including Birkdale and Penina options

**Grained** Traditional Doors

Our most popular composite door option which is now available in a choice of three glazing styles.

Carnoustie

Birkdale Option

Penina Option

Door Colour: **Slate**Decorative Glass: **Birchwood** 

Door Colour: **Cotswold** Decorative Glass: **Kew** 

Door Colour: Chartwell Green
Decorative Glass: Milan

Door Colour: **Twilight**Decorative Glass: **Hathaway** 