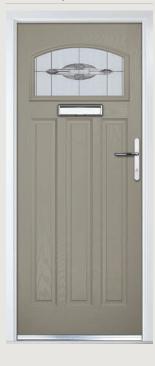

## Carnoustie including Birkdale and Penina options

**Grained** Traditional Doors

Our most popular composite door option which is now available in a choice of three glazing styles.

Carnoustie

Birkdale Option

Penina Option

Door Colour: **Slate**Decorative Glass: **Birchwood** 

Door Colour: **Cotswold** Decorative Glass: **Kew** 

Door Colour: Chartwell Green
Decorative Glass: Milan

Door Colour: **Twilight**Decorative Glass: **Hathaway** 