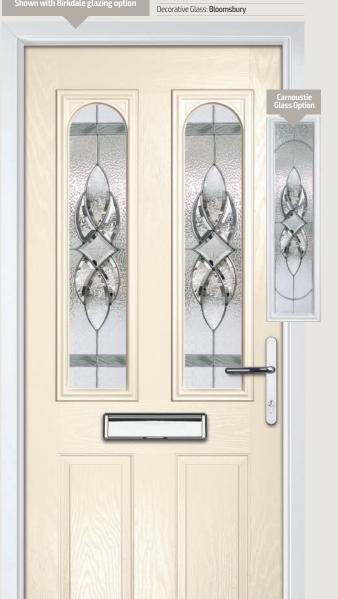

## Carnoustie including Birkdale and Penina options

**Grained** Traditional Doors

Our most popular composite door option which is now available in a choice of three glazing styles.

Carnoustie

Birkdale Option

Door Colour: **Irish Oak**Decorative Glass: **Artisan** 

Door Colour: Caribbean Blue
Decorative Glass: Trio Diamond

Shown with Birkdale glazing option

Door Colour: Cream White

Door Colour: **Twilight**Decorative Glass: **Synergy** 