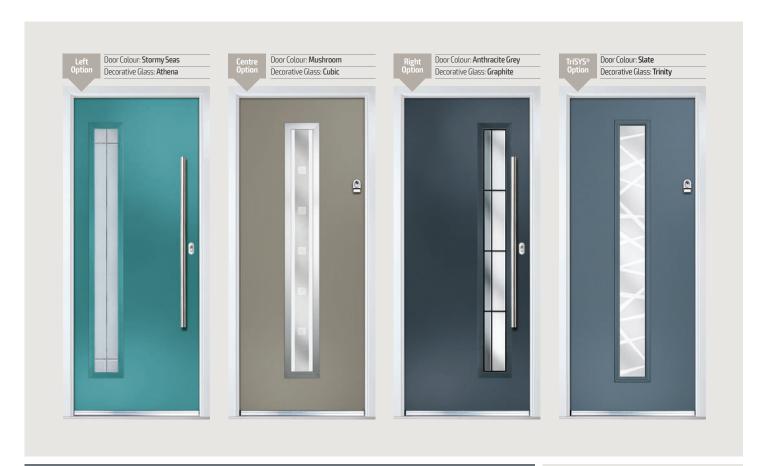

# Links Inox Contemporary Doors

The following range of Inox doors combine the high-performance of 'Links' composite door with finely grained 316 grade stainless steel glazing frames. Not only do they add a distinctive European flair, they also give a truly contemporary look and are guaranteed to keep their high shine and stunning looks for years to come.

Left Option Door Colour: **Stormy Seas**Decorative Glass: **Tokyo** 

Right Option Door Colour: Mulberry
Decorative Glass: Halo

Left Option Door Colour: Anthracite Grey
Decorative Glass: Satin

Door Colour: Black
Decorative Glass: Clear

## Inox Barcelona

**Links** Contemporary Doors

The sweeping grace of the Barcelona design 'oozes' class and sophistication and is proving to be one of our most popular options. Available with or without curve panel.