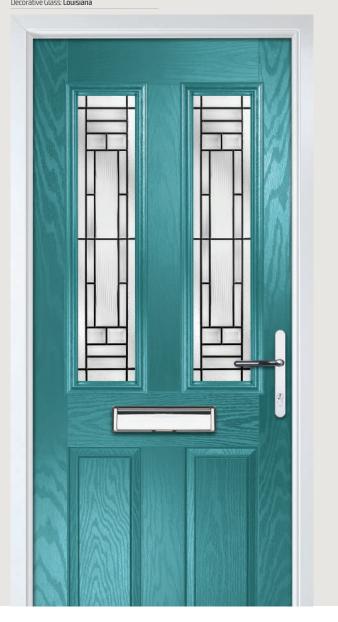

Door Colour: Anthracite Grey
Decorative Glass: Cubic

Door Colour: **Stormy Seas**Decorative Glass: **Louisiana** 

Door Colour: Marsala Decorative Glass: Diamonte

Door Colour: Very Berry
Decorative Glass: Opulence