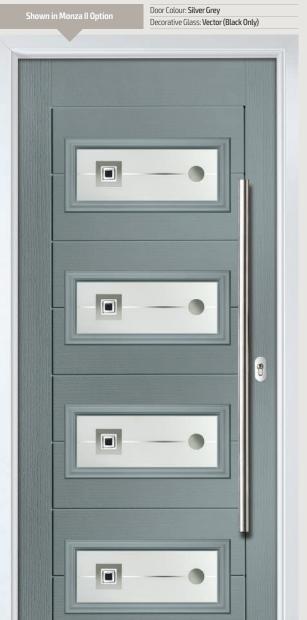

## Monza II Contemporary Doors

With its contemporary linear etched detailing, the Monza II is a stunning door available with contemporary glazing detail or as a solid door.

Door colours shown in this brochure should be used for guidance only. We have made every effort to match the colour and stain you see in the brochure so it's as close as possible to our paint when applied to the doors. Due to the nature of the product it is applied to, there is sometimes a difference between them which we cannot avoid. The colour, intensity and sheen level may differ from the paper print version and we do not accept any liability for this for whatever reason. To ensure that you are getting the right colour on your door, ask for your DOORCO colour swatch today.

## Monza II Square

**Grained** Contemporary Doors

With its contemporary linear etched detailing, the Monza II is a stunning door available with contemporary glazing detail or as a solid door.

Monza II Square 4