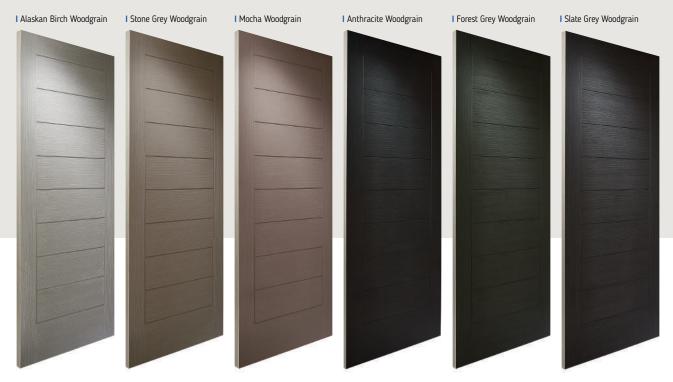

#### Colours

With our high-performance paint technology and two state-of-the-art, in-house paint lines, we can offer any colour door which can even complement the colour options on frames. This provides a fantastic choice for the home. In most cases the doors come in white as standard on the internal side, however, for your own individual requirements we may be able to offer different or bespoke options, see our colour ranges on page 14 for more information.

### Standard Colours

A range of 9 external colours with a white interior as standard. Coloured both sides is a cost option.

### **Premium Colours**

Our range of 37 premium colours are created using state-of-the-art coating technologies as used in the yacht industry. The paint has been prepared to the recommended gloss level which range from a Semi-Matt, Satin or Semi-Gloss sheen dependent upon colour.