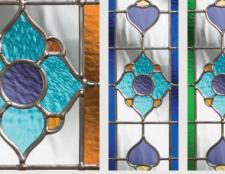

## Carnoustie including Birkdale and Penina options

**Grained** Traditional Doors

Our most popular composite door option which is now available in a choice of three glazing styles.

Carnoustie

Birkdale Option

Penina Option

Door Colour: **Slate**Decorative Glass: **Birchwood** 

Door Colour: **Cotswold** Decorative Glass: **Kew** 

Door Colour: Chartwell Green
Decorative Glass: Milan

Door Colour: **Twilight**Decorative Glass: **Hathaway** 

Door Colour: Anthracite Grey
Decorative Glass: Cubic

Door Colour: **Stormy Seas**Decorative Glass: **Louisiana** 

Door Colour: Marsala Decorative Glass: Diamonte

Door Colour: Very Berry
Decorative Glass: Opulence