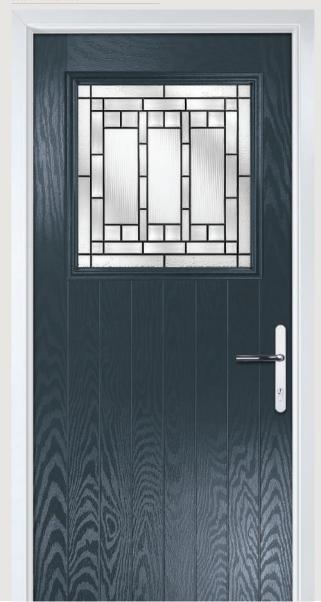

## Troon including Muirfield option

**Grained** Traditional Doors

The traditional six-panel door can be enhanced with either two or four small glazing details.

Troon

Muirfield Option

Solid Option

Door Colour: **Shadow**Decorative Glass: **Prestige** 

Door Colour: **Cotswold**Decorative Glass: **Hathaway** 

Door Colour: Bolero
Decorative Glass: Bloomsbury

Door Colour: Anthracite Grey
Decorative Glass: Vogue

DOORCO

Trending Colours

Door Colour: **Stormy Seas**Decorative Glass: **Opulence** 