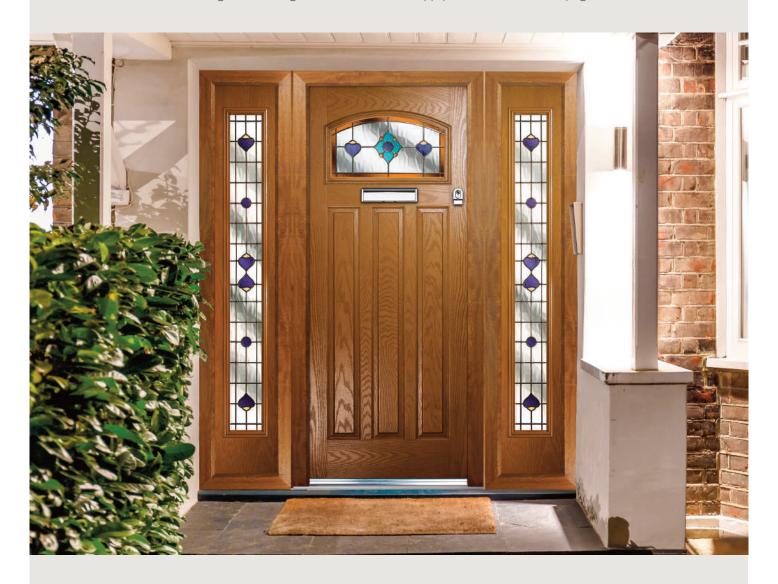

### Traditional Doors

The range of traditional doors are designed to replicate the most popular timber doors and come with highly defined mouldings and realistic wood-grain embossing on the surface. Whether used in a Victorian home, a modern townhouse or a farmhouse cottage, these doors always add to the appearance of the entrance.

These doors are transformed by the choice of decorative glass and colours, with 59 door colours available and a huge range of glass options, from the simple diamonds of Prestige, through to the stunning multi-faced bevelling and black chrome caming of Impressions, these doors can make a real statement.