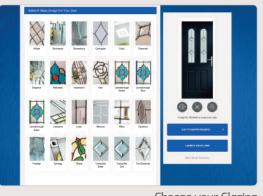

Choose your Door Style

Choose your Door Colour

Choose your Glazing

### Decorative Glass Options

Decorative Glass transforms doors and makes a personal statement and we offer a range of styles to suit all budgets and tastes from the contemporary to the traditional. All our decorative glass is manufactured to the highest possible standards.

## Decorative Glass Availability

With a multitude of glass designs, options and door styles to choose from, our decorative glass range allows you to personalise your home effortlessly.

|                              |            |          |          |            |         |          | ъ             |       |           |           | ρį             |        |             |            | Belfry 1 & Pevero |          |             |        |
|------------------------------|------------|----------|----------|------------|---------|----------|---------------|-------|-----------|-----------|----------------|--------|-------------|------------|-------------------|----------|-------------|--------|
| Grained                      | itie       |          |          | SMS        |         | <b>_</b> | Portrush Grid |       | <b>-</b>  | 2         | Turnberry Grid |        | Lytham Grid | les        | æ Pe              |          | Sunningdale |        |
| Traditional                  | Carnoustie | Birkdale | Penina   | St Andrews | Riviera | Portrush | trus          | 듣     | Muirfield | Turnberry | nber           | Lytham | nam         | Gleneagles | fry1              | Belfry 3 | nin         | Merion |
| Doors                        | Carl       | 淵        | Pen      | StA        | Rivi    | Por      | Por           | Troon | Mui       | 퉐         | 퉐              | Ę      | Lއ          | ale        | Belf              | Belf     | Sun         | Mer    |
| Artemis                      | П          | П        | П        | П          | П       | П        |               | П     | П         |           |                | П      |             | П          | П                 | П        | П           | П      |
| Artisan                      |            |          |          |            |         |          |               |       |           |           |                |        |             |            |                   |          |             |        |
| Aspen                        |            |          |          |            |         |          |               |       |           |           |                |        |             |            |                   |          |             |        |
| Athena                       |            |          |          |            |         |          |               |       |           |           |                |        |             |            |                   |          |             |        |
| Birchwood                    |            |          |          |            |         |          |               |       |           |           |                |        |             |            |                   |          |             |        |
| Bloomsbury                   |            |          |          |            |         |          |               |       |           |           |                |        |             |            |                   |          |             |        |
| Bold Pink                    |            |          |          |            |         |          |               |       |           |           |                |        |             |            |                   |          |             |        |
| Carrington                   |            |          |          |            |         |          |               |       |           |           |                |        |             |            |                   |          |             |        |
| Cascade                      |            |          |          |            |         |          |               |       |           |           |                |        |             |            |                   |          |             |        |
| Caspian                      |            |          |          |            |         |          |               |       |           |           |                |        |             |            |                   |          |             |        |
| Cubic                        |            |          |          |            |         |          |               |       |           |           |                |        |             |            |                   |          |             |        |
| Deco                         |            |          |          |            |         |          |               |       |           |           |                |        |             |            |                   |          |             |        |
| Diamonte                     |            |          |          |            |         |          |               |       |           |           |                |        |             |            |                   |          |             |        |
| Elegance                     |            |          |          |            |         |          |               |       |           |           |                |        |             |            |                   |          |             |        |
| Georgian Bar                 |            |          |          |            |         |          |               |       |           |           |                |        |             |            |                   |          |             |        |
| Grange                       |            |          |          |            |         |          |               |       |           |           |                |        |             |            |                   |          |             |        |
| Graphite                     |            |          |          |            |         |          |               |       |           |           |                |        |             |            |                   |          |             |        |
| Halo                         |            |          |          |            |         |          |               |       |           |           |                |        |             |            |                   |          | _           |        |
| Hathaway                     |            |          |          |            |         |          |               |       |           |           |                |        |             |            |                   |          |             |        |
| Impresssion                  | ā          |          |          |            |         |          |               |       | 6         |           |                |        |             |            |                   |          |             |        |
| Indulgence Grey              |            |          |          |            |         |          |               |       |           |           |                |        |             | ā          |                   |          |             |        |
| Kew                          |            |          |          |            |         |          |               |       |           |           |                |        |             | 8          |                   |          |             |        |
| Lanesborough                 | ā          | ā        | ā        | ā          |         |          |               |       |           |           |                |        |             |            | <u> </u>          | <u> </u> |             |        |
| Lotus                        |            |          |          |            |         |          |               |       |           |           |                |        |             |            |                   |          |             |        |
| Louisiana                    |            |          |          |            |         |          |               |       |           |           |                |        |             | ā          |                   |          |             |        |
| Lucidity                     | _          | _        | _        | _          |         |          |               | _     | _         |           |                | _      |             | _          | _                 |          | _           |        |
| Luxor                        |            |          |          |            |         |          |               |       |           |           |                |        |             |            |                   |          |             |        |
| Mercury                      | ā          | 8        | П        |            |         |          |               |       | 6         |           |                |        |             |            |                   |          |             |        |
| Milan                        | ā          | ā        | ā        |            |         |          |               |       | ā         |           |                |        |             |            |                   |          |             |        |
| Mirage                       |            |          |          |            |         |          |               |       | 6         |           |                |        |             |            |                   |          |             |        |
| Optimal                      |            |          |          |            |         |          |               |       |           |           |                |        |             |            | -                 |          |             |        |
| Opulence                     |            |          |          |            |         |          |               |       |           |           |                |        |             |            |                   |          |             |        |
| Panama                       |            |          |          |            |         |          |               |       |           |           |                |        |             | ē.         |                   |          |             |        |
| Prestige                     |            |          |          | -          |         |          |               |       | ī         |           |                |        |             | -          |                   |          |             |        |
| Quantum                      |            | -        |          |            |         | -        |               |       |           |           |                |        |             |            |                   |          |             |        |
| Quasar                       |            |          |          |            |         |          |               |       |           |           |                |        |             |            |                   |          |             |        |
| Renaissance                  |            |          |          |            |         |          |               |       |           |           |                |        |             |            |                   |          |             |        |
| Rhapsody                     |            |          |          |            |         |          |               |       |           |           |                |        |             |            |                   |          |             |        |
| Salisbury                    |            |          |          |            |         |          |               |       | H         |           |                |        |             |            |                   |          |             |        |
| Spire                        |            |          |          |            |         |          |               |       |           |           |                |        |             |            |                   |          |             |        |
| Straight Imposition          |            | _        | _        |            |         |          |               |       |           |           |                |        |             |            |                   |          |             |        |
| Spirit Pink                  |            |          |          |            |         |          |               |       |           |           |                |        |             |            |                   |          |             |        |
| Soul Pink                    |            |          |          |            |         |          |               |       |           |           |                |        |             |            |                   |          |             |        |
| Synergy                      |            |          |          |            |         |          |               |       |           |           |                |        |             |            |                   |          |             |        |
| Tokyo                        |            |          |          |            |         |          |               |       |           |           |                |        |             |            |                   |          |             |        |
| Tiffany                      |            |          |          |            |         |          |               |       |           |           |                |        |             |            |                   |          |             |        |
| Tranquility                  |            |          |          |            | _       | _        |               |       | _         | _         |                |        |             |            |                   | <b>A</b> | _           |        |
| Trinity                      |            |          |          |            |         |          |               |       |           |           |                |        |             |            |                   |          |             |        |
| Trio Diamond                 | _          | _        | _        |            |         | _        |               |       |           |           |                |        |             |            |                   |          | _           |        |
| Vector                       | <b>A</b>   |          | <b>A</b> |            |         |          |               |       |           |           |                |        |             |            |                   |          |             |        |
| Venetian Blind               |            |          |          |            |         |          |               |       |           |           |                |        |             |            |                   |          |             |        |
| Venetian Bund<br>Vogue Black |            |          |          |            |         |          |               |       |           |           |                |        |             |            |                   |          |             |        |
| AOPINE DIVICIA               |            |          |          |            |         |          |               |       |           |           |                |        |             |            |                   |          |             |        |