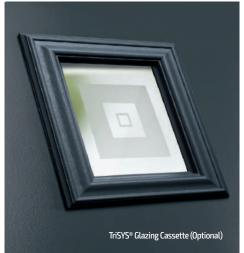

#### **Choice of Glazing Cassettes**

As door designs become more diverse, customers need a range of glazing cassette to suit any door in their home. DOORCO supplies the leading TriSYS® 3-Part glazing system from ODL Europe as standard. As an alternative, the high-end lnox cassettes are also popular and provide a stainless steel finish.

#### **Glazing Service**

Our in-house specialist team offers a bespoke service to pre-glaze doors using the TriSYS® or Inox cassette.

The TriSYS® glazing cassette system is re-glazeable and passes PAS 24:2016 security attack tests. For back door applications, you can even benefit from an integrated Venetian Blind, incorporating child-friendly, unobtrusive finger control and no loose cords.