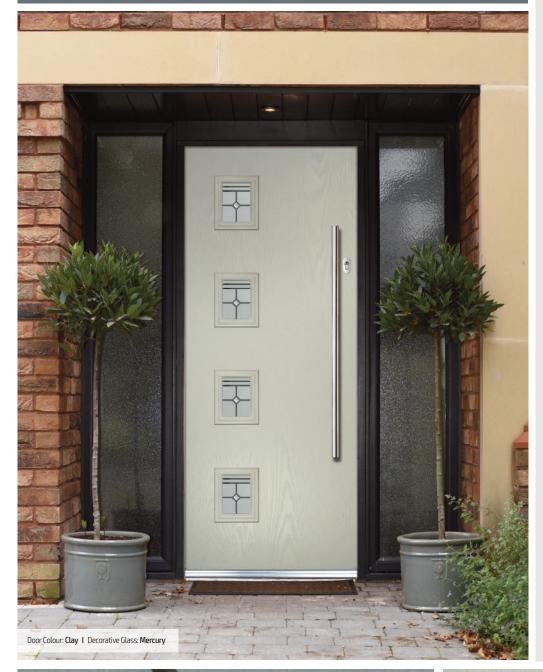

Door Colour: **Chartwell Green**Decorative Glass: **Tranquility Zinc** 

Door Colour: Clay
Decorative Glass: Mercury

Shown with Penina glazing option

Door Colour: **Diablo**Decorative Glass: **Carrington** 