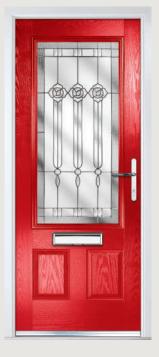

## Carnoustie including Birkdale and Penina options

**Grained** Traditional Doors

Our most popular composite door option which is now available in a choice of three glazing styles.

Carnoustie

Birkdale Option

Penina Option

Door Colour: **Slate**Decorative Glass: **Birchwood** 

Door Colour: **Cotswold** Decorative Glass: **Kew** 

Door Colour: Chartwell Green
Decorative Glass: Milan

Door Colour: **Twilight**Decorative Glass: **Hathaway** 

Door Colour: Anthracite Grey
Decorative Glass: Cubic

Door Colour: **Stormy Seas**Decorative Glass: **Louisiana** 

Door Colour: Marsala Decorative Glass: Diamonte

Door Colour: Very Berry
Decorative Glass: Opulence

Door Colour: **Irish Oak**Decorative Glass: **Artisan** 

Door Colour: Caribbean Blue
Decorative Glass: Trio Diamond

Shown with Birkdale glazing option

Door Colour: Cream White

Door Colour: **Twilight**Decorative Glass: **Synergy** 

Door Colour: **Chartwell Green**Decorative Glass: **Tranquility Zinc** 

Door Colour: Clay
Decorative Glass: Mercury

Shown with Penina glazing option

Door Colour: **Diablo**Decorative Glass: **Carrington** 