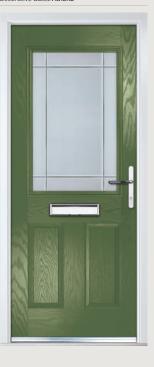

# St Andrews

**Grained** Traditional Doors

Reminiscent of the door styles of the 1930's, the St Andrews door is available as a solid door option as well as a glazed version.

St Andrews

Solid Option

Door Colour: **Mushroom**Decorative Glass: **Opulence** 

Door Colour: **Wedgewood** Decorative Glass: **Panama** 

Door Colour: **Twilight**Decorative Glass: **Kew** 

Door Colour: Clay
Decorative Glass: Hathaway

Door Colour: **Shadow**Decorative Glass: **Tiffany** 