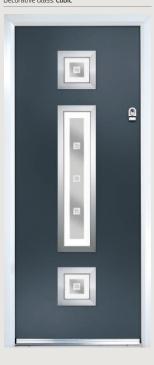

## Medinah

**Grained** Single/Double Doors

The elegant Medinah door style allows any view to be showcased using the full lite cassette system