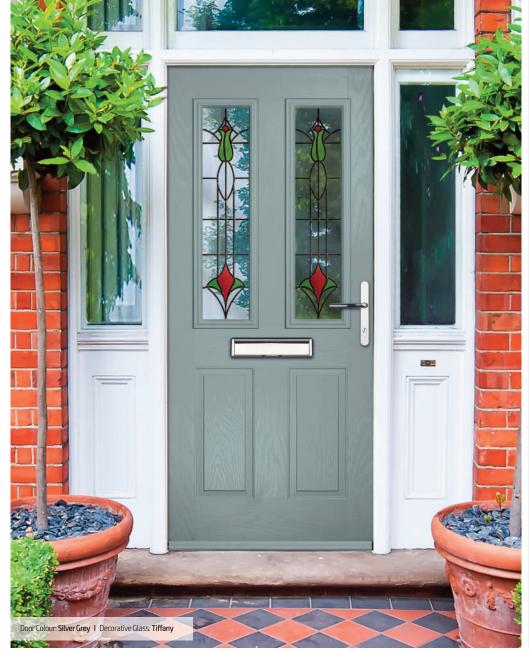

onza II door. See page 39 for details.





RAL 7012 (Basalt Grey)



RAL 9011 (Graphite Black)



































Door colours shown in this brochure should be used for guidance only. We have made every effort to match the colour and stain you see in the brochure so it's as close as possible to our paint when applied to the doors. Due to the nature of the product it is applied to, there is sometimes a difference between them which we cannot avoid. The colour, intensity and sheen level may differ from the paper print version and we do not accept any liability for this for whatever reason. To ensure that you are getting the right colour on your door, ask for your DOORCO colour swatch today.

## Carnoustie including Birkdale and Penina options

**Grained** Traditional Doors



Our most popular composite door option which is now available in a choice of three glazing styles.



Carnoustie



Birkdale Option



Penina Option





Door Colour: **Slate**Decorative Glass: **Birchwood** 

Door Colour: **Cotswold** Decorative Glass: **Kew** 

Door Colour: Chartwell Green
Decorative Glass: Milan

Door Colour: **Twilight**Decorative Glass: **Hathaway** 







Door Colour: Anthracite Grey
Decorative Glass: Cubic

Door Colour: **Stormy Seas**Decorative Glass: **Louisiana** 





Door Colour: Marsala Decorative Glass: Diamonte

Door Colour: Very Berry
Decorative Glass: Opulence



Door Colour: **Irish Oak**Decorative Glass: **Artisan** 









Door Colour: Caribbean Blue
Decorative Glass: Trio Diamond

Shown with Birkdale glazing option

Door Colour: Cream White





D