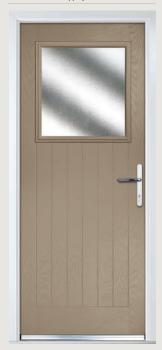

## Carnoustie including Birkdale and Penina options

**Grained** Traditional Doors

Our most popular composite door option which is now available in a choice of three glazing styles.

Carnoustie

Birkdale Option

Door Colour: Anthracite Grey
Decorative Glass: Cubic

Door Colour: **Stormy Seas**Decorative Glass: **Louisiana** 

Door Colour: Marsala Decorative Glass: Diamonte

Door Colour: Very Berry
Decorative Glass: Opulence

Door Colour: **Irish Oak**Decorative Glass: **Artisan** 

Door Colour: Caribbean Blue
Decorative Glass: Trio Diamond

Shown with Birkdale glazing option

Door Colour: Cream White

Door Colour: **Twilight**Decorative Glass: **Synergy** 