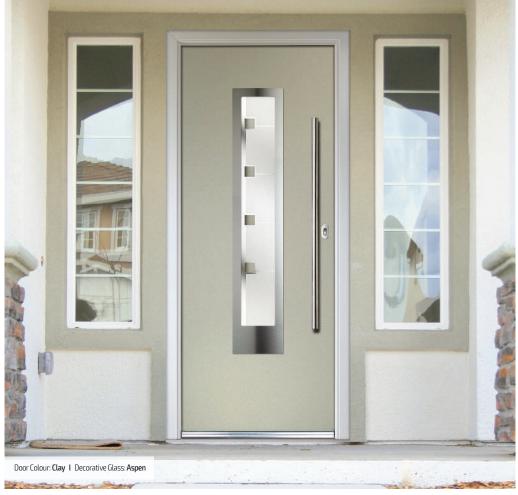

Door Colour: Sandstone
Decorative Glass: Trio Diamond

Door Colour: Clay

Decorative Glass: Optimal