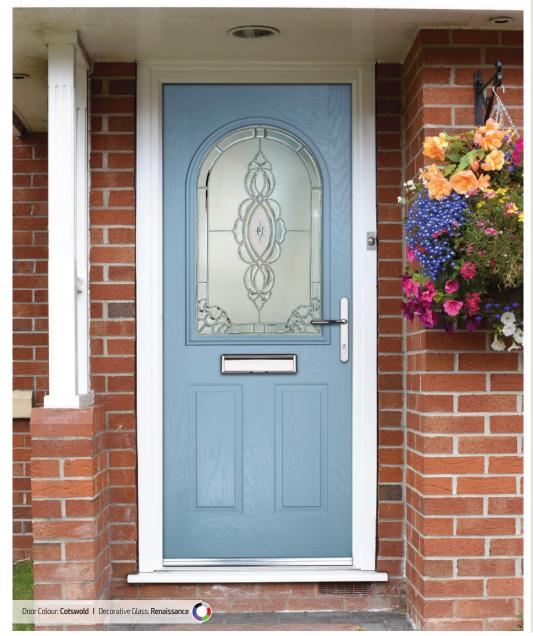

## Carnoustie including Birkdale and Penina options

**Grained** Traditional Doors

Our most popular composite door option which is now available in a choice of three glazing styles.

Carnoustie

Birkdale Option

Penina Option

Door Colour: **Slate**Decorative Glass: **Birchwood** 

Door Colour: **Cotswold** Decorative Glass: **Kew** 

Door Colour: Chartwell Green
Decorative Glass: Milan

Door Colour: **Twilight**Decorative Glass: **Hathaway** 