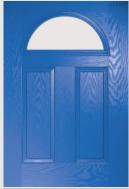

# St Andrews

**Grained** Traditional Doors

Reminiscent of the door styles of the 1930's, the St Andrews door is available as a solid door option as well as a glazed version.

St Andrews

Solid Option

Door Colour: **Mushroom**Decorative Glass: **Opulence** 