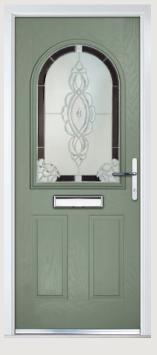

## Carnoustie including Birkdale and Penina options

**Grained** Traditional Doors

Our most popular composite door option which is now available in a choice of three glazing styles.

Carnoustie

Birkdale Option

Penina Option

Door Colour: **Slate**Decorative Glass: **Birchwood** 

Door Colour: **Cotswold** Decorative Glass: **Kew** 

Door Colour: Chartwell Green
Decorative Glass: Milan

Door Colour: **Twilight**Decorative Glass: **Hathaway** 