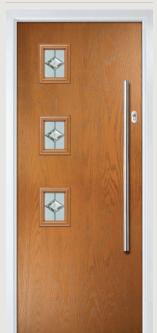

## Carnoustie including Birkdale and Penina options

**Grained** Traditional Doors

Our most popular composite door option which is now available in a choice of three glazing styles.

Carnoustie

Birkdale Option

Penina Option

Door Colour: **Slate**Decorative Glass: **Birchwood** 

Door Colour: **Cotswold** Decorative Glass: **Kew** 

Door Colour: Chartwell Green
Decorative Glass: Milan

Door Colour: **Twilight**Decorative Glass: **Hathaway** 