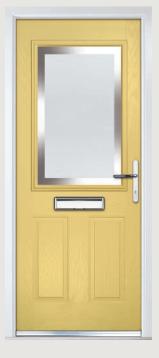

# St Andrews

**Grained** Traditional Doors

Reminiscent of the door styles of the 1930's, the St Andrews door is available as a solid door option as well as a glazed version.

St Andrews

Solid Option

Door Colour: **Mushroom**Decorative Glass: **Opulence** 