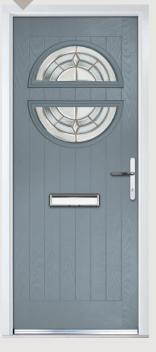

## Carnoustie including Birkdale and Penina options

**Grained** Traditional Doors

Our most popular composite door option which is now available in a choice of three glazing styles.

Carnoustie

Birkdale Option

Penina Option

Door Colour: **Slate**Decorative Glass: **Birchwood** 

Door Colour: **Cotswold** Decorative Glass: **Kew** 

Door Colour: Chartwell Green
Decorative Glass: Milan

Door Colour: **Twilight**Decorative Glass: **Hathaway** 

Door Colour: Anthracite Grey
Decorative Glass: Cubic

Door Colour: **Stormy Seas**Decorative Glass: **Louisiana** 

Door Colour: Marsala Decorative Glass: Diamonte

Door Colour: Very Berry
Decorative Glass: Opulence

Door Colour: **Irish Oak**Decorative Glass: **Artisan** 

Door Colour: Caribbean Blue
Decorative Glass: Trio Diamond

Shown with Birkdale glazing option

Door Colour: Cream White

Door Colour: **Twilight**Decorative Glass: **Synergy** 

Door Colour: **Chartwell Green**Decorative Glass: **Tranquility Zinc** 

Door Colour: Clay
Decorative Glass: Mercury

Shown with Penina glazing option

Door Colour: **Diablo**Decorative Glass: **Carrington** 