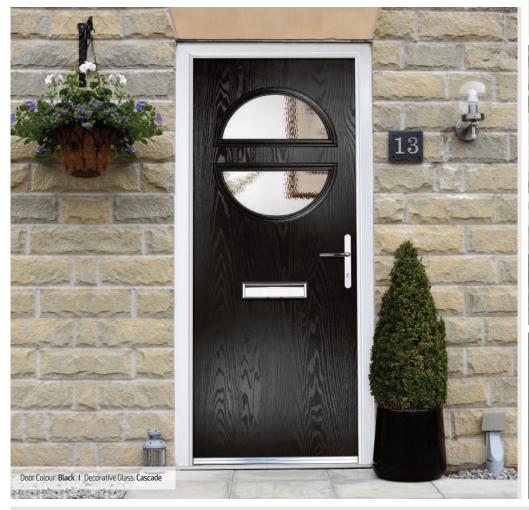

# Gleneagles

**Grained** Traditional Doors

With its American style, the Gleneagles is proving to be as popular here in the UK.

Door Colour: **Agate Grey**Decorative Glass: **Cascade** 

Door Colour: **Diablo**Decorative Glass: **Kew** 