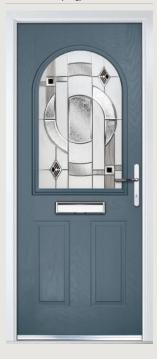

## Carnoustie including Birkdale and Penina options

**Grained** Traditional Doors

Our most popular composite door option which is now available in a choice of three glazing styles.

Carnoustie

Birkdale Option

Door Colour: Anthracite Grey
Decorative Glass: Cubic

Door Colour: **Stormy Seas**Decorative Glass: **Louisiana** 

Door Colour: Marsala Decorative Glass: Diamonte

Door Colour: Very Berry
Decorative Glass: Opulence