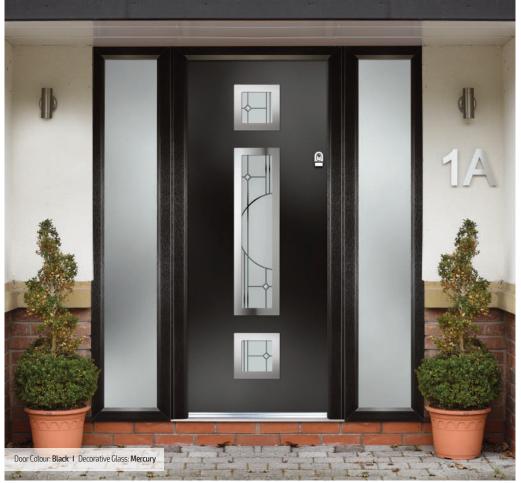

Door Colour: **Chartwell Green**Decorative Glass: **Tranquility Zinc** 

Door Colour: Clay
Decorative Glass: Mercury

Shown with Penina glazing option

Door Colour: **Diablo**Decorative Glass: **Carrington** 