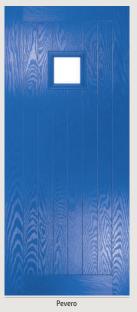

# Belfry/Pevero

**Grained** Traditional Doors

The Belfry has a unique 'offset etched' detailing and comes in multiple glazing styles.

Belfr

Belfry 3

Door Colour: Sage Decorative Glass: Lanesborough Door Colour: Golden Oak Door Colour: Slate Door Colour: Clotted Cream Decorative Glass: Artemis Decorative Glass: Grange Decorative Glass: Cubic Door Colour: **Wedgewood**Decorative Glass: **Louisiana** Door Colour: Clay
Decorative Glass: Graphite