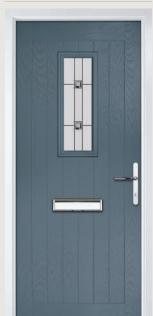

# Riviera including Portrush option

**Grained** Traditional Doors

A traditional favourite with just a hint of modern, the Riviera is also available in Portrush and Sunburst options as shown below.

Riviera

Portrush Option

Sunburst Option

Door Colour: Nimbus
Decorative Glass: Prestige

Door Colour: **Clotted Cream**Decorative Glass: **Lanesborough Green** 

Door Colour: French Blue
Decorative Glass: Elegance

Door Colour: Mulberry
Decorative Glass: Opulence