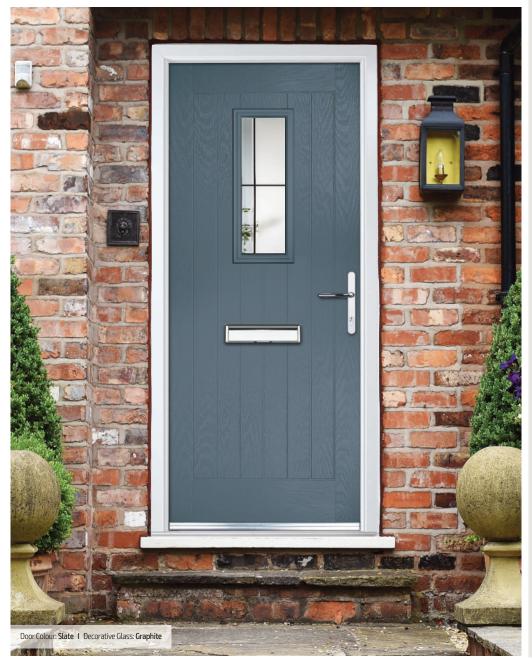

Penina Option

Door Colour: **Slate**Decorative Glass: **Birchwood** 

Door Colour: **Cotswold** Decorative Glass: **Kew** 

Door Colour: Chartwell Green
Decorative Glass: Milan

Door Colour: **Twilight**Decorative Glass: **Hathaway** 