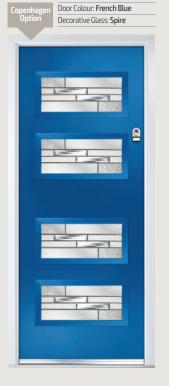

## Oakmont/Copenhagen

**Grained** Contemporary Doors

A stunning new design using colour matched cassettes for all colour options.

Copenhagen

Monza II Oakmont

Door Colour: Moonshine Decorative Glass: Stippolyte Door Colour: Mulberry Decorative Glass: Satin

Door Colour: **Emerald**Decorative Glass: **Cubic** 

Door Colour: French Blue
Decorative Glass: Mercury