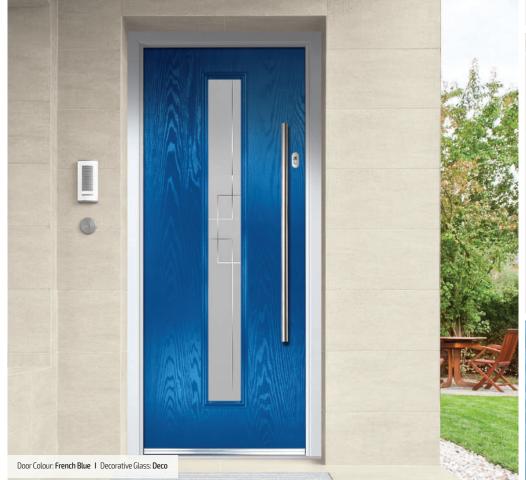

Portrush Option

Sunburst Option

Door Colour: Nimbus
Decorative Glass: Prestige

Door Colour: **Clotted Cream**Decorative Glass: **Lanesborough Green** 

Door Colour: French Blue
Decorative Glass: Elegance

Door Colour: Mulberry
Decorative Glass: Opulence