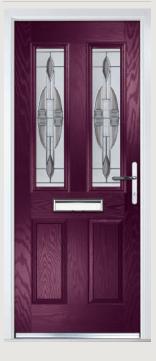

## Carnoustie including Birkdale and Penina options

**Grained** Traditional Doors

Our most popular composite door option which is now available in a choice of three glazing styles.

Carnoustie

Birkdale Option

Door Colour: Anthracite Grey
Decorative Glass: Cubic

Door Colour: **Stormy Seas**Decorative Glass: **Louisiana** 

Door Colour: Marsala Decorative Glass: Diamonte

Door Colour: Very Berry
Decorative Glass: Opulence