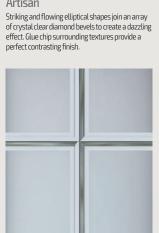

#### Artemis

Simple but extremely effective. The Artemis features an etched glass centre with a clear surrounding border. A strong option for both traditional and modern homes alike.

This European style design is produced using high grade brushed stainless Inox elements, that are bonded to the centre pane of glass.