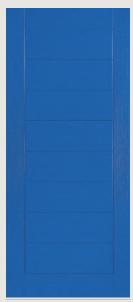

## Carnoustie including Birkdale and Penina options

**Grained** Traditional Doors

Our most popular composite door option which is now available in a choice of three glazing styles.

Carnoustie

Birkdale Option