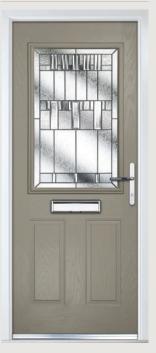

## Carnoustie including Birkdale and Penina options

**Grained** Traditional Doors

Our most popular composite door option which is now available in a choice of three glazing styles.

Carnoustie

Birkdale Option

Door Colour: Anthracite Grey
Decorative Glass: Cubic

Door Colour: **Stormy Seas**Decorative Glass: **Louisiana** 

Door Colour: Marsala Decorative Glass: Diamonte

Door Colour: Very Berry
Decorative Glass: Opulence