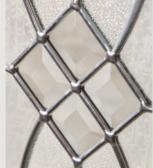

#### Trio Diamonds

The finest quality of hand crafted decorative triple-glazing with a contemporary zinc finish. Luxury crystal cut bevels are sealed securely between 2 panes of safety glass to ensure good looks for many years to come.