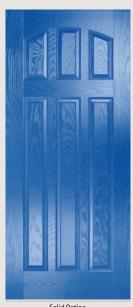

## Troon including Muirfield option

**Grained** Traditional Doors

The traditional six-panel door can be enhanced with either two or four small glazing details.

Troon

Muirfield Option

Solid Option

Door Colour: **Shadow**Decorative Glass: **Prestige** 

Door Colour: **Cotswold**Decorative Glass: **Hathaway** 

Door Colour: Bolero
Decorative Glass: Bloomsbury

Door Colour: Anthracite Grey
Decorative Glass: Vogue

DOORCO

Trending Colours

Door Colour: **Stormy Seas**Decorative Glass: **Opulence** 