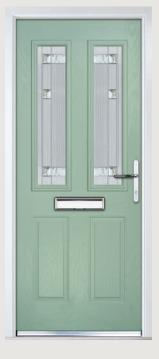

## Carnoustie including Birkdale and Penina options

**Grained** Traditional Doors

Our most popular composite door option which is now available in a choice of three glazing styles.

Carnoustie

Birkdale Option

Penina Option

Door Colour: **Slate**Decorative Glass: **Birchwood** 

Door Colour: **Cotswold** Decorative Glass: **Kew** 

Door Colour: Chartwell Green
Decorative Glass: Milan

Door Colour: **Twilight**Decorative Glass: **Hathaway** 

Door Colour: Anthracite Grey
Decorative Glass: Cubic

Door Colour: **Stormy Seas**Decorative Glass: **Louisiana** 

Door Colour: Marsala Decorative Glass: Diamonte

Door Colour: Very Berry
Decorative Glass: Opulence

Door Colour: **Irish Oak**Decorative Glass: **Artisan** 

Door Colour: Caribbean Blue
Decorative Glass: Trio Diamond

Shown with Birkdale glazing option

Door Colour: Cream White

Door Colour: **Twilight**Decorative Glass: **Synergy** 

Door Colour: **Chartwell Green**Decorative Glass: **Tranquility Zinc** 

Door Colour: Clay
Decorative Glass: Mercury

Shown with Penina glazing option

Door Colour: **Diablo**Decorative Glass: **Carrington** 