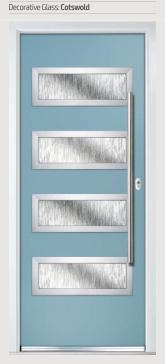

Penina Option

Door Colour: **Slate**Decorative Glass: **Birchwood** 

Door Colour: **Cotswold** Decorative Glass: **Kew** 

Door Colour: Chartwell Green
Decorative Glass: Milan

Door Colour: **Twilight**Decorative Glass: **Hathaway** 