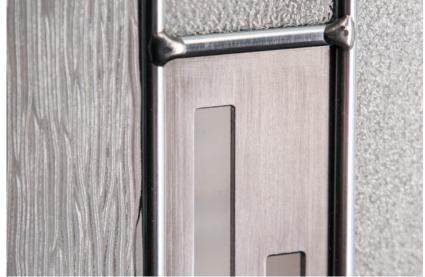

# Links Inox Contemporary Doors

The following range of Inox doors combine the high-performance of 'Links' composite door with finely grained 316 grade stainless steel glazing frames. Not only do they add a distinctive European flair, they also give a truly contemporary look and are guaranteed to keep their high shine and stunning looks for years to come.

## Inox Barcelona

**Links** Contemporary Doors

The sweeping grace of the Barcelona design 'oozes' class and sophistication and is proving to be one of our most popular options. Available with or without curve panel.