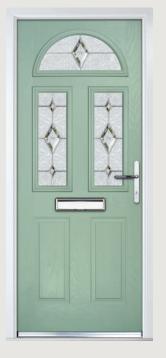

## Carnoustie including Birkdale and Penina options

**Grained** Traditional Doors

Our most popular composite door option which is now available in a choice of three glazing styles.

Carnoustie

Birkdale Option

Penina Option

Door Colour: **Slate**Decorative Glass: **Birchwood** 

Door Colour: **Cotswold** Decorative Glass: **Kew** 

Door Colour: Chartwell Green
Decorative Glass: Milan

Door Colour: **Twilight**Decorative Glass: **Hathaway** 