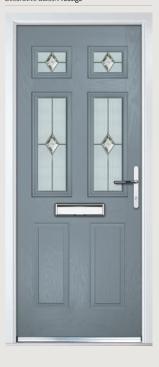

#### **Choice of Glazing Cassettes**

As door designs become more diverse, customers need a range of glazing cassette to suit any door in their home. DOORCO supplies the leading TriSYS® 3-Part glazing system from ODL Europe as standard. As an alternative, the high-end lnox cassettes are also popular and provide a stainless steel finish.

#### Glass and Glazing -Making a Personal Statement

The visual impact of your door is enhanced by the choice of glass within. Depending on the style, the units will be either a double or triple glazed unit.