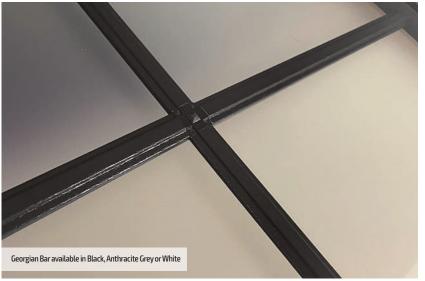

#### **Glass Colour Options**

Certain glass designs lend themselves to colour co-ordination of the glass to complement or contrast your choice of door colour. These are indicated by the above symbol.

#### **Caming Colour Options**

Tranquility decorative glass is available in either Zinc or Brass caming to complement your door furniture and is indicated by the above symbol.