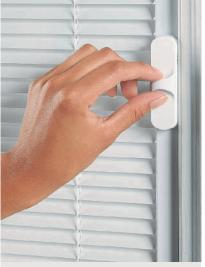

#### Venetian Blind

Control light and privacy with instant fingertip control when you select an integrated door blind. This Venetian blind is cleverly encapsulated within the insulated glass cavity of this door to provide a zero maintenance blind.

**Raise Tab:** Choose whether to have the blinds raised or lowered.

**Tilt Tab:** Choose whether to have the blinds open or closed.

Door Colour: Slate

Decorative Glass: Venetian Blind