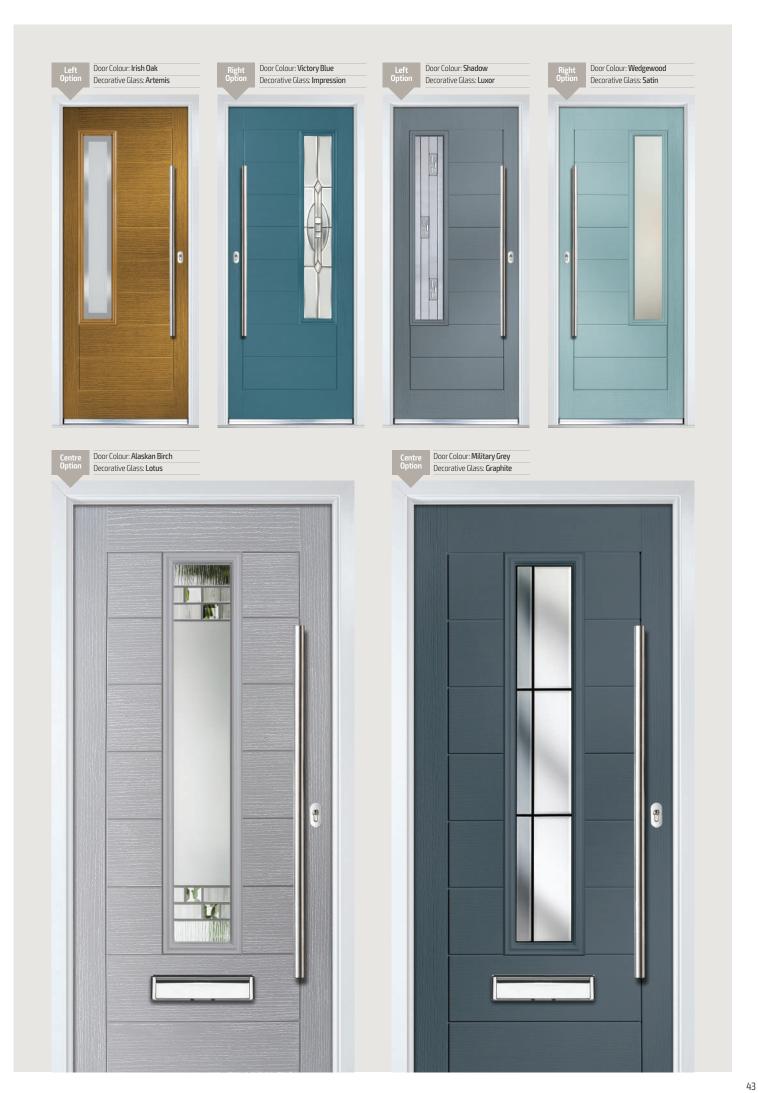

# Belfry/Pevero

**Grained** Traditional Doors

The Belfry has a unique 'offset etched' detailing and comes in multiple glazing styles.

Belfr

Belfry 3

Door Colour: Sage Decorative Glass: Lanesborough Door Colour: Golden Oak Door Colour: Slate Door Colour: Clotted Cream Decorative Glass: Artemis Decorative Glass: Grange Decorative Glass: Cubic Door Colour: **Wedgewood**Decorative Glass: **Louisiana** Door Colour: Clay
Decorative Glass: Graphite