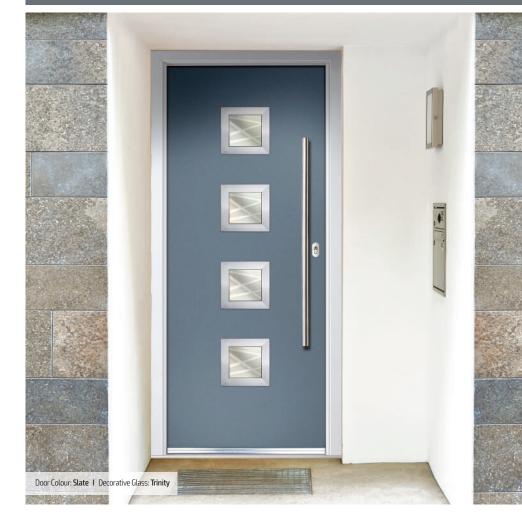

## Augusta

**Grained** Contemporary Doors

With its simple, slim glazed panel and parallel pull handle, the Augusta has a clean modern style.

Door Colour: **Bolero**Decorative Glass: **Luxor** 

Door Colour: **Sage**Decorative Glass: **Impression** 

Door Colour: Victory Blue
Decorative Glass: Lotus

Door Colour: Citrine
Decorative Glass: Artemis

Door Colour: **Slate**Decorative Glass: **Trinity** 

Door Colour: **Rosewood**Decorative Glass: **Athena** 

Door Colour: Clay
Decorative Glass: Opulence

Door Colour: Olive Grove
Decorative Glass: Trio Diamond