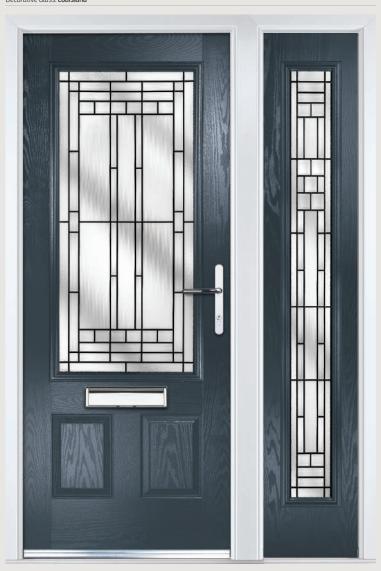

## Medinah

**Grained** Single/Double Doors

The elegant Medinah door style allows any view to be showcased using the full lite cassette system