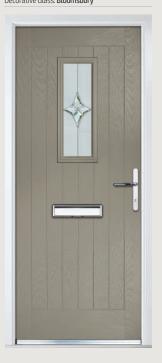

## Troon including Muirfield option

**Grained** Traditional Doors

The traditional six-panel door can be enhanced with either two or four small glazing details.

Troon

Muirfield Option

Solid Option

Door Colour: **Shadow**Decorative Glass: **Prestige** 

Door Colour: **Cotswold**Decorative Glass: **Hathaway** 

Door Colour: Bolero
Decorative Glass: Bloomsbury

Door Colour: Anthracite Grey
Decorative Glass: Vogue

DOORCO

Trending Colours

Door Colour: **Stormy Seas**Decorative Glass: **Opulence** 

Door Colour: **Putty**Decorative Glass: **Trio Diamond** 

Door Colour: **Bahia Blue** Decorative Glass: **Milan** 

Option Decorative Glass: Cubic

Door Colour: Chartwell Green