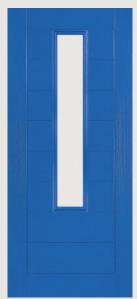

## Medinah

**Grained** Single/Double Doors

The elegant Medinah door style allows any view to be showcased using the full lite cassette system