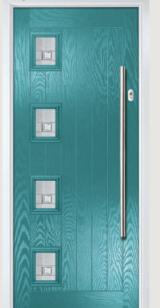

Door Colour: Anthracite Grey
Decorative Glass: Cubic

Door Colour: **Stormy Seas**Decorative Glass: **Louisiana** 

Door Colour: Marsala Decorative Glass: Diamonte

Door Colour: Very Berry
Decorative Glass: Opulence