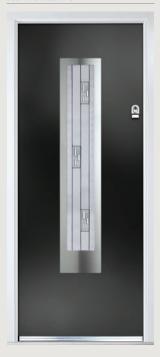

## Carnoustie including Birkdale and Penina options

**Grained** Traditional Doors

Our most popular composite door option which is now available in a choice of three glazing styles.

Carnoustie

Birkdale Option

Penina Option

Door Colour: **Slate**Decorative Glass: **Birchwood** 

Door Colour: **Cotswold** Decorative Glass: **Kew** 

Door Colour: Chartwell Green
Decorative Glass: Milan

Door Colour: **Twilight**Decorative Glass: **Hathaway** 

Door Colour: Anthracite Grey
Decorative Glass: Cubic

Door Colour: **Stormy Seas**Decorative Glass: **Louisiana** 

Door Colour: Marsala Decorative Glass: Diamonte

Door Colour: Very Berry
Decorative Glass: Opulence

Door Colour: **Irish Oak**Decorative Glass: **Artisan** 

Door Colour: Caribbean Blue
Decorative Glass: Trio Diamond

Shown with Birkdale glazing option

Door Colour: Cream White

Door Colour: **Twilight**Decorative Glass: **Synergy** 

Door Colour: **Chartwell Green**Decorative Glass: **Tranquility Zinc** 

Door Colour: Clay
Decorative Glass: Mercury

Shown with Penina glazing option

Door Colour: **Diablo**Decorative Glass: **Carrington** 