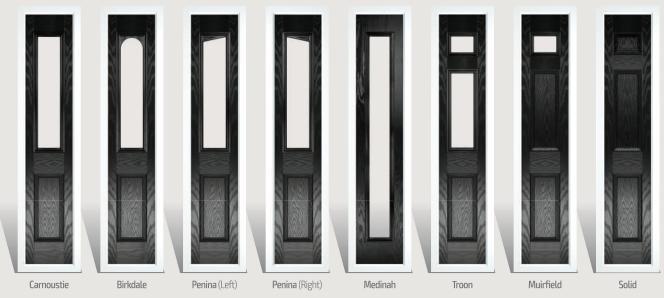

## Carnoustie including Birkdale and Penina options

**Grained** Traditional Doors

Our most popular composite door option which is now available in a choice of three glazing styles.

Carnoustie

Birkdale Option

## Troon including Muirfield option

**Grained** Traditional Doors

The traditional six-panel door can be enhanced with either two or four small glazing details.

Troon

Muirfield Option

Solid Option

Door Colour: **Shadow**Decorative Glass: **Prestige** 

## Medinah

**Grained** Single/Double Doors

The elegant Medinah door style allows any view to be showcased using the full lite cassette system