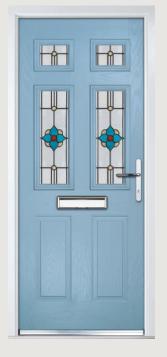

## Carnoustie including Birkdale and Penina options

**Grained** Traditional Doors

Our most popular composite door option which is now available in a choice of three glazing styles.

Carnoustie

Birkdale Option

Penina Option

Door Colour: **Slate**Decorative Glass: **Birchwood** 

Door Colour: **Cotswold** Decorative Glass: **Kew** 

Door Colour: Chartwell Green
Decorative Glass: Milan

Door Colour: **Twilight**Decorative Glass: **Hathaway** 