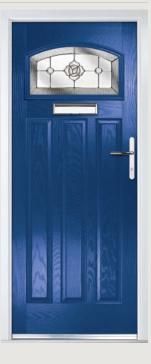

## Carnoustie including Birkdale and Penina options

**Grained** Traditional Doors

Our most popular composite door option which is now available in a choice of three glazing styles.

Carnoustie

Birkdale Option

Door Colour: Anthracite Grey
Decorative Glass: Cubic

Door Colour: **Stormy Seas**Decorative Glass: **Louisiana** 

Door Colour: Marsala Decorative Glass: Diamonte

Door Colour: Very Berry
Decorative Glass: Opulence