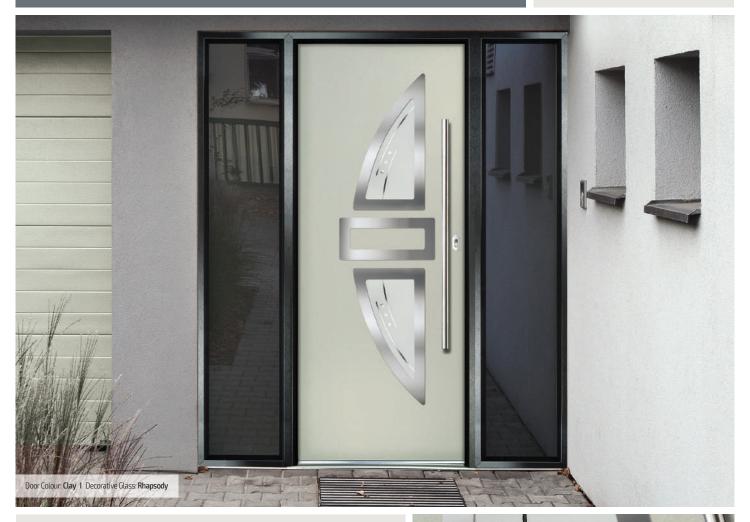

e eye, the Inox Munich achieves a bold yet graceful design.





Door Colour: Twilight

Decorative Glass: Satin

Door Colour: Agate Grey Decorative Glass: Aspen Door Colour: Anthracite Grey Decorative Glass: Synergy



Door Colour: Black Decorative Glass: Luxor







Door Colour: Victory Blue
Decorative Glass: Luxor

Door Colour: Mulberry
Decorative Glass: Vogue (Black Only)

Door Colour: Blue
Decorative Glass: Satin

Door Colour: Military Grey
Decorative Glass: Clear









## Inox Monaco

**Links** Contemporary Doors

With its large single centre lite drawing the eye, the Inox Monaco achieves a bold yet graceful design.





## Inox Paris/Biarritz

**Links** Contemporary Doors

The Inox Paris door delivers flair and grace, and with the Biarritz option, you can make a real statement.







## Medinah

**Grained** Single/Double Doors

The elegant Medinah door style allows any view to be showcased using the full lite cassette system





#### Venetian Blind

Control light and privacy with instant fingertip control when you select an integrated door blind. This Venetian blind is cleverly encapsulated within the insulated glass cavity of this door to provide a zero maintenance blind.

**Raise Tab:** Choose whether to have the blinds raised or lowered.

**Tilt Tab:** Choose whether to have the blinds open or closed.





Door Colour: Slate

Decorative Glass: Venetian Blind



## Composite Sidepanel Options

For homes with larger openings, we offer a range of sidelight options to complement your door. This option is available with full, matching decorative glass. Size restri