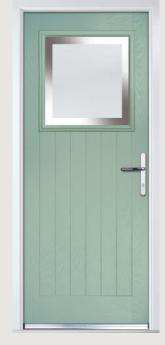

## Carnoustie including Birkdale and Penina options

**Grained** Traditional Doors

Our most popular composite door option which is now available in a choice of three glazing styles.

Carnoustie

Birkdale Option

Penina Option

Door Colour: **Slate**Decorative Glass: **Birchwood** 

Door Colour: **Cotswold** Decorative Glass: **Kew** 

Door Colour: Chartwell Green
Decorative Glass: Milan

Door Colour: **Twilight**Decorative Glass: **Hathaway** 