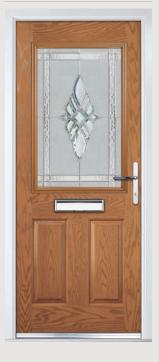

## Carnoustie including Birkdale and Penina options

**Grained** Traditional Doors

Our most popular composite door option which is now available in a choice of three glazing styles.

Carnoustie

Birkdale Option

Penina Option

Door Colour: **Slate**Decorative Glass: **Birchwood** 

Door Colour: **Cotswold** Decorative Glass: **Kew** 

Door Colour: Chartwell Green
Decorative Glass: Milan

Door Colour: **Twilight**Decorative Glass: **Hathaway** 