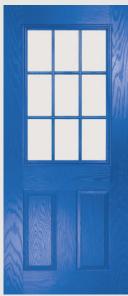

## Carnoustie including Birkdale and Penina options

**Grained** Traditional Doors

Our most popular composite door option which is now available in a choice of three glazing styles.

Carnoustie

Birkdale Option

Penina Option

Door Colour: **Slate**Decorative Glass: **Birchwood** 

Door Colour: **Cotswold** Decorative Glass: **Kew** 

Door Colour: Chartwell Green
Decorative Glass: Milan

Door Colour: **Twilight**Decorative Glass: **Hathaway** 