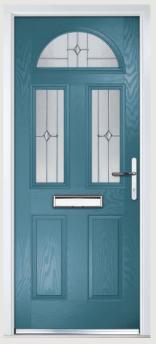

## Carnoustie including Birkdale and Penina options

**Grained** Traditional Doors

Our most popular composite door option which is now available in a choice of three glazing styles.

Carnoustie

Birkdale Option

Penina Option

Door Colour: **Slate**Decorative Glass: **Birchwood** 

Door Colour: **Cotswold** Decorative Glass: **Kew** 

Door Colour: Chartwell Green
Decorative Glass: Milan

Door Colour: **Twilight**Decorative Glass: **Hathaway** 