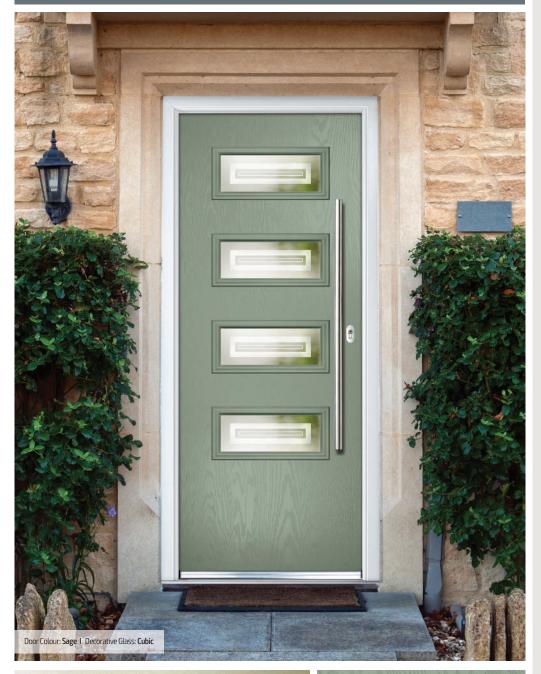

## Inox Nice

**Links** Contemporary Doors

The Inox Nice door offers a Mediterranean style with four decorative lites that allow the light to stream in without compromising on your privacy.

Door Colour: Sage
Decorative Glass: Cubic