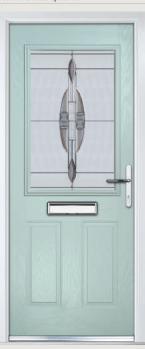

## Carnoustie including Birkdale and Penina options

**Grained** Traditional Doors

Our most popular composite door option which is now available in a choice of three glazing styles.

Carnoustie

Birkdale Option

Penina Option

Door Colour: **Slate**Decorative Glass: **Birchwood** 

Door Colour: **Cotswold** Decorative Glass: **Kew** 

Door Colour: Chartwell Green
Decorative Glass: Milan

Door Colour: **Twilight**Decorative Glass: **Hathaway** 