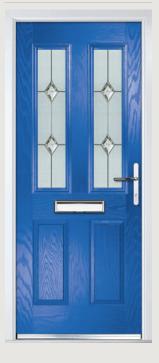

## Carnoustie including Birkdale and Penina options

**Grained** Traditional Doors

Our most popular composite door option which is now available in a choice of three glazing styles.

Carnoustie

Birkdale Option

Penina Option

Door Colour: **Slate**Decorative Glass: **Birchwood** 

Door Colour: **Cotswold** Decorative Glass: **Kew** 

Door Colour: Chartwell Green
Decorative Glass: Milan

Door Colour: **Twilight**Decorative Glass: **Hathaway** 