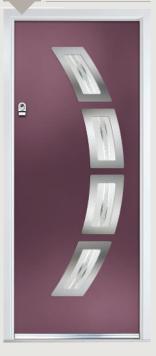

## Carnoustie including Birkdale and Penina options

**Grained** Traditional Doors

Our most popular composite door option which is now available in a choice of three glazing styles.

Carnoustie

Birkdale Option

Penina Option

Door Colour: **Slate**Decorative Glass: **Birchwood** 

Door Colour: **Cotswold** Decorative Glass: **Kew** 

Door Colour: Chartwell Green
Decorative Glass: Milan

Door Colour: **Twilight**Decorative Glass: **Hathaway** 