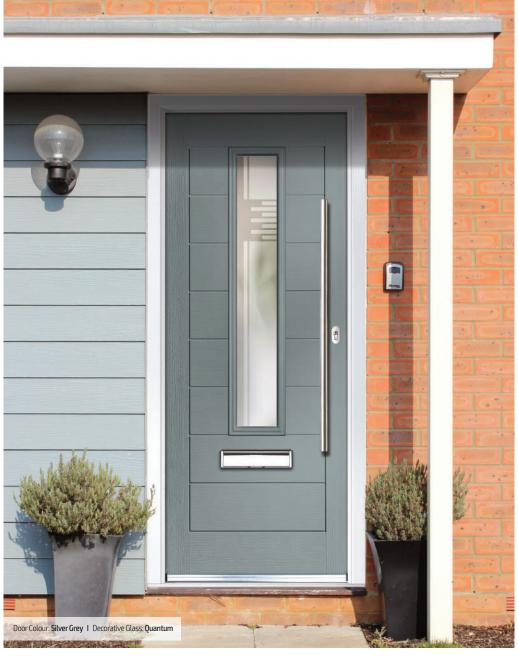

en level may differ from the paper print version and we do not accept any liability for this for whatever reason. To ensure that you are getting the right colour on your door, ask for your DOORCO colour swatch today.









# New Range of Patina Colours

The Monza II door range is now available in 6 unique patina stained handcrafted finishes, each base colour has a carefully selected complementary patina stain designed specifically to enhance the Monza's contemporary slab detailing.





# Monza II Augusta Long

**Grained** Contemporary Doors



With its contemporary linear etched detailing, the Monza II is a stunning door available with contemporary glazing detail or as a solid door.



Monza II Augusta Long



Solid Option











# Monza II Augusta

**Grained** Contemporary Doors



With its contemporary linear etched detailing, the Monza II is a stunning door available with contemporary glazing detail or as a solid door.



Monza II Augusta



Solid Option







## Monza II Square

**Grained** Contemporary Doors



With its contemporary linear etched detailing, the Monza II is a stunning door available with contemporary glazing detail or as a solid door.



Monza II Square 4











## Seminole

**Grained** Contemporary Doors



The Seminole is a very popular contemporary door design with an abundance of glazing options and positions.



Seminole 4



Seminole 3





Door Colour: **Golden Oak**Decorative Glass: **Prestige** 



Door Colour: Mulberry
Decorative Glass: Vector (Black Only)



Door Colour: Chartwell Green
Decorative Glass: Athena



Door Colour: **