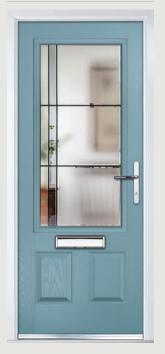

# Turnberry

**Grained** Traditional Doors

The large glazed area of the Turnberry can also be enhanced with the GridLite option.

Turnberry

GridLite Option

Door Colour: Slate
Decorative Glass: Synergy

Door Colour: Very Berry
Decorative Glass: Birchwood

Door Colour: **Sage** Decorative Glass: **Renaissance Black** 

Door Colour: Red
Decorative Glass: Elegance

Door Colour: Cream White
Decorative Glass: Impression

Door Colour: **Emerald**Decorative Glass: **Tranquility Zinc** 