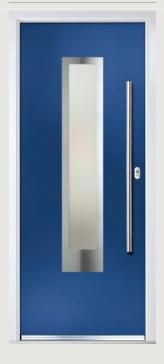

## Carnoustie including Birkdale and Penina options

**Grained** Traditional Doors

Our most popular composite door option which is now available in a choice of three glazing styles.

Carnoustie

Birkdale Option

Penina Option

Door Colour: **Slate**Decorative Glass: **Birchwood** 

Door Colour: **Cotswold** Decorative Glass: **Kew** 

Door Colour: Chartwell Green
Decorative Glass: Milan

Door Colour: **Twilight**Decorative Glass: **Hathaway** 

Door Colour: Anthracite Grey
Decorative Glass: Cubic

Door Colour: **Stormy Seas**Decorative Glass: **Louisiana** 

Door Colour: Marsala Decorative Glass: Diamonte

Door Colour: Very Berry
Decorative Glass: Opulence

Door Colour: **Irish Oak**Decorative Glass: **Artisan** 

Door Colour: Caribbean Blue
Decorative Glass: Trio Diamond

Shown with Birkdale glazing option

Door Colour: Cream White

Door Colour: **Twilight**Decorative Glass: **Synergy** 

Door Colour: **Chartwell Green**Decorative Glass: **Tranquility Zinc** 

Door Colour: Clay
Decorative Glass: Mercury

Shown with Penina glazing option

Door Colour: **Diablo**Decorative Glass: **Carrington** 