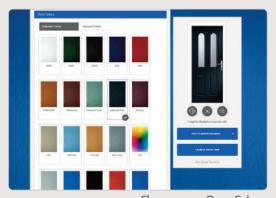

#### Colours

With our high-performance paint technology and two state-of-the-art, in-house paint lines, we can offer any colour door which can even complement the colour options on frames. This provides a fantastic choice for the home. In most cases the doors come in white as standard on the internal side, however, for your own individual requirements we may be able to offer different or bespoke options, see our colour ranges on page 14 for more information.

Choose your Door Style

Choose your Door Colour

Choose your Glazing

### Standard Colours

A range of 9 external colours with a white interior as standard. Coloured both sides is a cost option.

### **Premium Colours**

Our range of 37 premium colours are created using state-of-the-art coating technologies as used in the yacht industry. The paint has been prepared to the recommended gloss level which range from a Semi-Matt, Satin or Semi-Gloss sheen dependent upon colour.

### **RAL Colours**

Any RAL colour is available from DOORCO as a special order. Here are a small selection of the most requested colours as an example:

RAL 9016 (Traffic White)