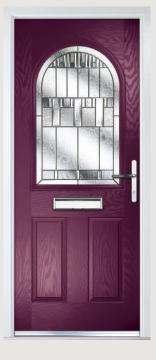

## Carnoustie including Birkdale and Penina options

**Grained** Traditional Doors

Our most popular composite door option which is now available in a choice of three glazing styles.

Carnoustie

Birkdale Option

Door Colour: Anthracite Grey
Decorative Glass: Cubic

Door Colour: **Stormy Seas**Decorative Glass: **Louisiana** 

Door Colour: Marsala Decorative Glass: Diamonte

Door Colour: Very Berry
Decorative Glass: Opulence