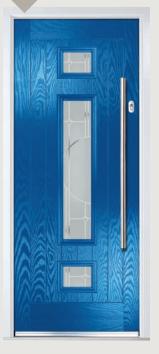

# St Andrews

**Grained** Traditional Doors

Reminiscent of the door styles of the 1930's, the St Andrews door is available as a solid door option as well as a glazed version.

St Andrews

Solid Option

Door Colour: **Mushroom**Decorative Glass: **Opulence** 

Door Colour: **Wedgewood** Decorative Glass: **Panama** 

Door Colour: **Twilight**Decorative Glass: **Kew** 

Door Colour: Clay
Decorative Glass: Hathaway

Door Colour: **Shadow**Decorative Glass: **Tiffany** 

Door Colour: Victory Blue
Decorative Glass: Tranquility Zinc