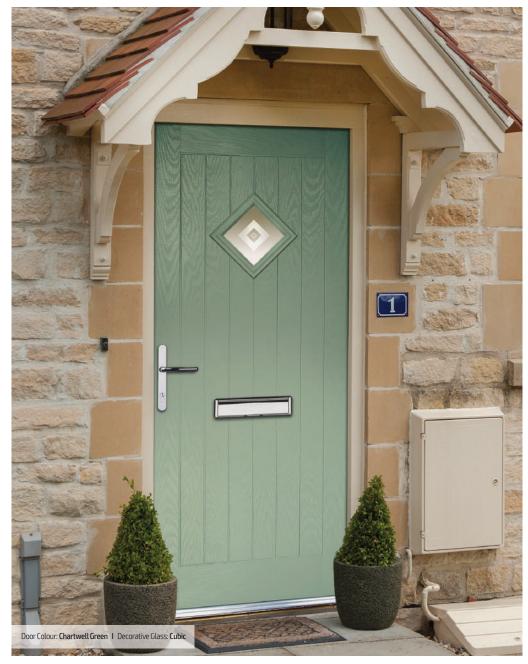

Door Colour: Anthracite Grey
Decorative Glass: Cubic

Door Colour: **Stormy Seas**Decorative Glass: **Louisiana** 

Door Colour: Marsala Decorative Glass: Diamonte

Door Colour: Very Berry
Decorative Glass: Opulence

Door Colour: **Chartwell Green**Decorative Glass: **Tranquility Zinc** 

Door Colour: Clay
Decorative Glass: Mercury

Shown with Penina glazing option

Door Colour: **Diablo**Decorative Glass: **Carrington** 