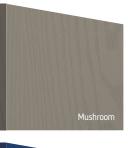

# St Andrews

**Grained** Traditional Doors

Reminiscent of the door styles of the 1930's, the St Andrews door is available as a solid door option as well as a glazed version.

St Andrews

Solid Option

Door Colour: **Mushroom**Decorative Glass: **Opulence** 