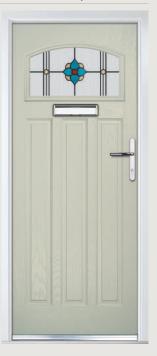

## Carnoustie including Birkdale and Penina options

**Grained** Traditional Doors

Our most popular composite door option which is now available in a choice of three glazing styles.

Carnoustie

Birkdale Option

Door Colour: **Chartwell Green**Decorative Glass: **Tranquility Zinc** 

Door Colour: Clay
Decorative Glass: Mercury

Shown with Penina glazing option

Door Colour: **Diablo**Decorative Glass: **Carrington** 