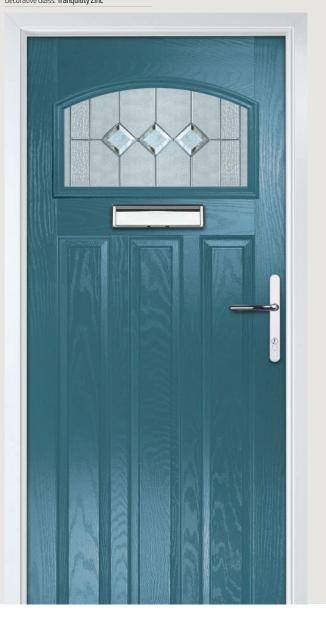

Door Colour: **Chartwell Green**Decorative Glass: **Tranquility Zinc** 

Door Colour: Clay
Decorative Glass: Mercury

Shown with Penina glazing option

Door Colour: **Diablo**Decorative Glass: **Carrington** 

Door Colour: Victory Blue
Decorative Glass: Tranquility Zinc