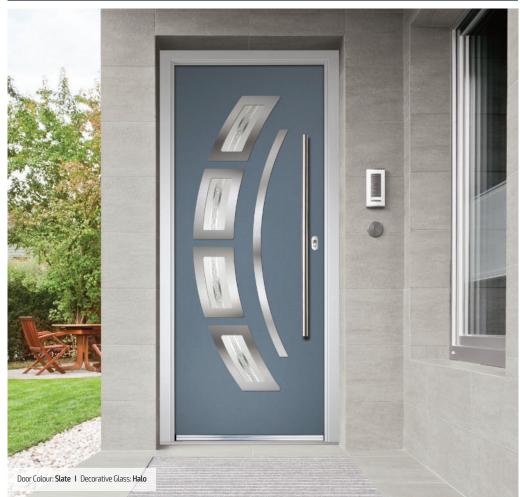

## Carnoustie including Birkdale and Penina options

**Grained** Traditional Doors

Our most popular composite door option which is now available in a choice of three glazing styles.

Carnoustie

Birkdale Option

Door Colour: **Chartwell Green**Decorative Glass: **Tranquility Zinc** 

Door Colour: Clay
Decorative Glass: Mercury

Shown with Penina glazing option

Door Colour: **Diablo**Decorative Glass: **Carrington** 