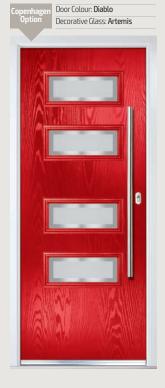

## Oakmont/Copenhagen

**Grained** Contemporary Doors

A stunning new design using colour matched cassettes for all colour options.

Copenhagen

Monza II Oakmont

Door Colour: Moonshine Decorative Glass: Stippolyte Door Colour: Mulberry Decorative Glass: Satin