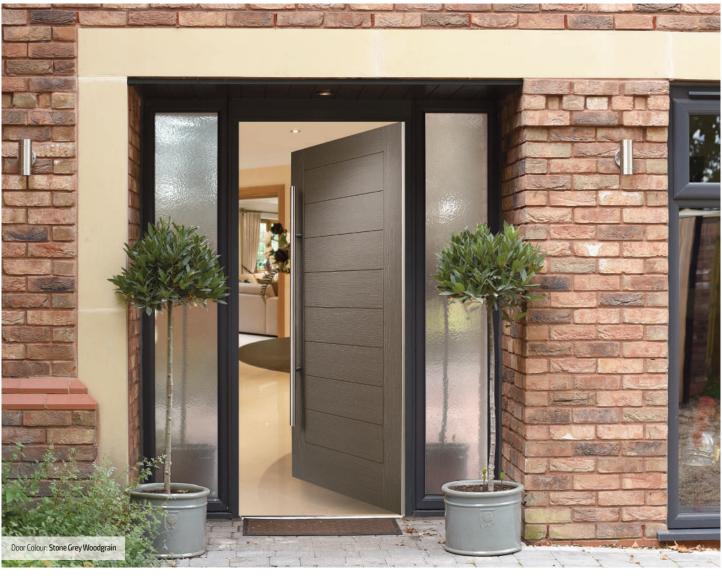

#### Security - Keeping You Safe

We take security very seriously so we invested some years ago in a new breed of composite door with significantly improved security features which stand up to current and future security standards, including PAS 24 in line with Approved Document Q for new build.

We recommend the use of multipoint locks as standard (locks should always be engaged so the door is not left just on the latch) and security hardware including TS007 high security cylinders and handle combinations and TS008 letterplates. On certain styles we would also recommend a multipoint slam shut lock with key entry plus security escutcheon, providing a traditional rim latch lock.