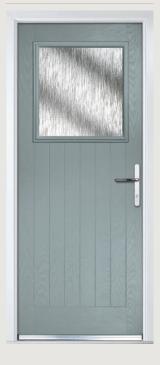

## Carnoustie including Birkdale and Penina options

**Grained** Traditional Doors

Our most popular composite door option which is now available in a choice of three glazing styles.

Carnoustie

Birkdale Option

Penina Option

Door Colour: **Slate**Decorative Glass: **Birchwood** 

Door Colour: **Cotswold** Decorative Glass: **Kew** 

Door Colour: Chartwell Green
Decorative Glass: Milan

Door Colour: **Twilight**Decorative Glass: **Hathaway** 

Door Colour: Anthracite Grey
Decorative Glass: Cubic

Door Colour: **Stormy Seas**Decorative Glass: **Louisiana** 

Door Colour: Marsala Decorative Glass: Diamonte

Door Colour: Very Berry
Decorative Glass: Opulence