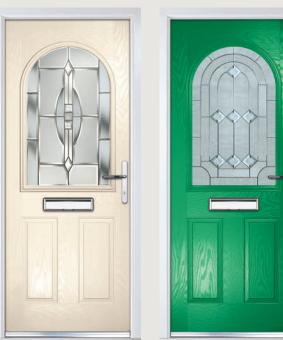

## Carnoustie including Birkdale and Penina options

**Grained** Traditional Doors

Our most popular composite door option which is now available in a choice of three glazing styles.

Carnoustie

Birkdale Option

Penina Option

Door Colour: **Slate**Decorative Glass: **Birchwood** 

Door Colour: **Cotswold** Decorative Glass: **Kew** 

Door Colour: Chartwell Green
Decorative Glass: Milan

Door Colour: **Twilight**Decorative Glass: **Hathaway** 