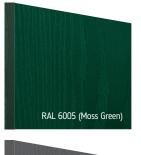

### **New Patina Colours**

An exciting range of 6 new patina colours are now available exclusively for our Monza II door. See page 39 for details.

RAL 7012 (Basalt Grey)

RAL 9011 (Graphite Black)

Door colours shown in this brochure should be used for guidance only. We have made every effort to match the colour and stain you see in the brochure so it's as close as possible to our paint when applied to the doors. Due to the nature of the product it is applied to, there is sometimes a difference between them which we cannot avoid. The colour, intensity and sheen level may differ from the paper print version and we do not accept any liability for this for whatever reason. To ensure that you are getting the right colour on your door, ask for your DOORCO colour swatch today.