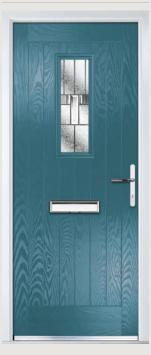

## Carnoustie including Birkdale and Penina options

**Grained** Traditional Doors

Our most popular composite door option which is now available in a choice of three glazing styles.

Carnoustie

Birkdale Option

Penina Option

Door Colour: **Slate**Decorative Glass: **Birchwood** 

Door Colour: **Cotswold** Decorative Glass: **Kew** 

Door Colour: Chartwell Green
Decorative Glass: Milan

Door Colour: **Twilight**Decorative Glass: **Hathaway** 

Door Colour: Anthracite Grey
Decorative Glass: Cubic

Door Colour: **Stormy Seas**Decorative Glass: **Louisiana** 

Door Colour: Marsala Decorative Glass: Diamonte

Door Colour: Very Berry
Decorative Glass: Opulence

Door Colour: **Irish Oak**Decorative Glass: **Artisan** 

Door Colour: Caribbean Blue
Decorative Glass: Trio Diamond

Shown with Birkdale glazing option

Door Colour: Cream White

Door Colour: **Twilight**Decorative Glass: **Synergy** 

Door Colour: **Chartwell Green**Decorative Glass: **Tranquility Zinc** 

Door Colour: Clay
Decorative Glass: Mercury

Shown with Penina glazing option

Door Colour: **Diablo**Decorative Glass: **Carrington** 