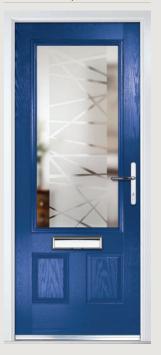

## Carnoustie including Birkdale and Penina options

**Grained** Traditional Doors

Our most popular composite door option which is now available in a choice of three glazing styles.

Carnoustie

Birkdale Option

Penina Option

Door Colour: **Slate**Decorative Glass: **Birchwood** 

Door Colour: **Cotswold** Decorative Glass: **Kew** 

Door Colour: Chartwell Green
Decorative Glass: Milan

Door Colour: **Twilight**Decorative Glass: **Hathaway** 

Door Colour: Anthracite Grey
Decorative Glass: Cubic

Door Colour: **Stormy Seas**Decorative Glass: **Louisiana** 

Door Colour: Marsala Decorative Glass: Diamonte

Door Colour: Very Berry
Decorative Glass: Opulence

Door Colour: **Irish Oak**Decorative Glass: **Artisan** 

Door Colour: Caribbean Blue
Decorative Glass: Trio Diamond

Shown with Birkdale glazing option

Door Colour: Cream White

Door Colour: **Twilight**Decorative Glass: **Synergy** 

Door Colour: **Chartwell Green**Decorative Glass: **Tranquility Zinc** 

Door Colour: Clay
Decorative Glass: Mercury

Shown with Penina glazing option

Door Colour: **Diablo**Decorative Glass: **Carrington** 