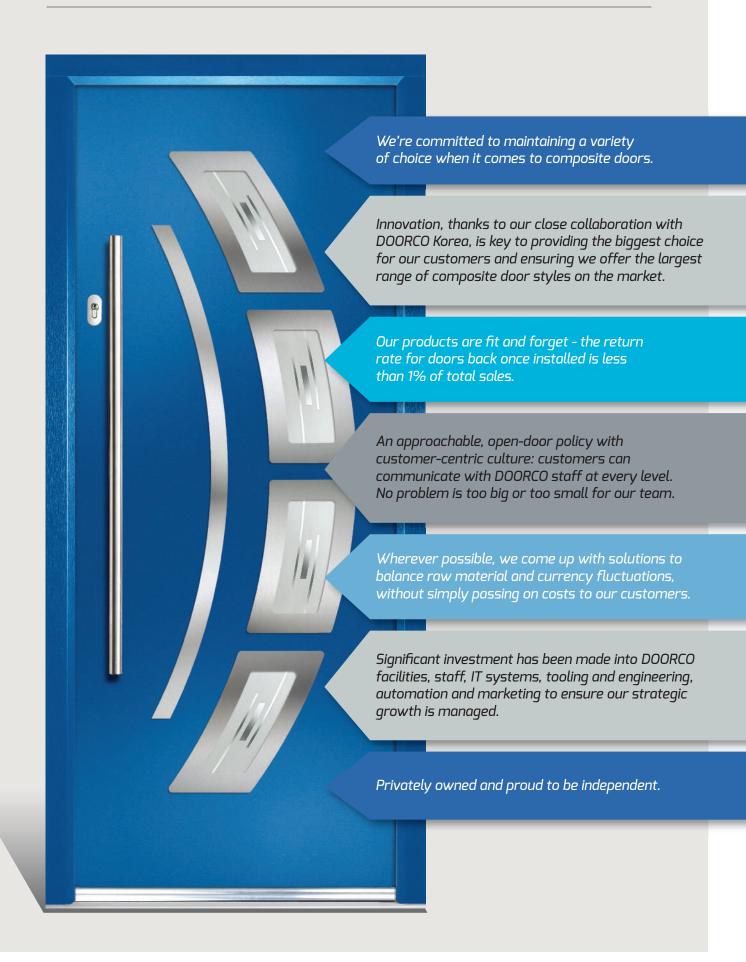

### Welcome to the DOORCO Composite Door

We are the manufacturer of the DOORCO composite door, which is designed exclusively for the UK market. The unique designs and construction have made it a door product of choice within the retail, new build and replacement housing construction sectors.

DOORCO UK is in a unique position thanks to our state-of-the-art automated production facility in South Korea, with which we work in close partnership. The DOORCO door offers a high level of security, with increased resistance to forced entry, and reinforced GRP skins as standard. It has passed the rigours of PAS 24 in line with Approved Document Q.

With DOORCO, the emphasis is firmly on choice with regards supply to our customers. Our UK distribution centre provides next day delivery on door blanks from stock. Our manufacturing facility offers a comprehensive range of designs, glazed or unglazed, and despatched from 3 days. This includes cassette and glass supply as well as bespoke paint options from our in-house paint lines.