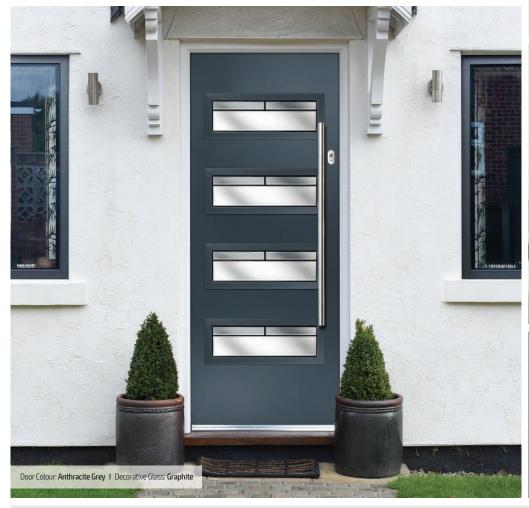

Door Colour: Anthracite Grey
Decorative Glass: Cubic

Door Colour: **Stormy Seas**Decorative Glass: **Louisiana** 

Door Colour: Marsala Decorative Glass: Diamonte

Door Colour: Very Berry
Decorative Glass: Opulence