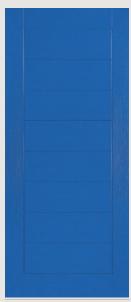

## Carnoustie including Birkdale and Penina options

**Grained** Traditional Doors

Our most popular composite door option which is now available in a choice of three glazing styles.

Carnoustie

Birkdale Option