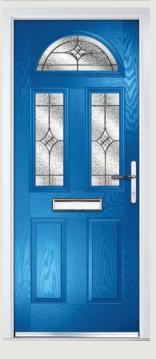

## Carnoustie including Birkdale and Penina options

**Grained** Traditional Doors

Our most popular composite door option which is now available in a choice of three glazing styles.

Carnoustie

Birkdale Option

Penina Option

Door Colour: **Slate**Decorative Glass: **Birchwood** 

Door Colour: **Cotswold** Decorative Glass: **Kew** 

Door Colour: Chartwell Green
Decorative Glass: Milan

Door Colour: **Twilight**Decorative Glass: **Hathaway** 

Door Colour: Anthracite Grey
Decorative Glass: Cubic

Door Colour: **Stormy Seas**Decorative Glass: **Louisiana** 

Door Colour: Marsala Decorative Glass: Diamonte

Door Colour: Very Berry
Decorative Glass: Opulence

Door Colour: **Irish Oak**Decorative Glass: **Artisan** 

Door Colour: Caribbean Blue
Decorative Glass: Trio Diamond

Shown with Birkdale glazing option

Door Colour: Cream White

Door Colour: **Twilight**Decorative Glass: **Synergy** 

Door Colour: **Chartwell Green**Decorative Glass: **Tranquility Zinc** 

Door Colour: Clay
Decorative Glass: Mercury

Shown with Penina glazing option

Door Colour: **Diablo**Decorative Glass: **Carrington** 