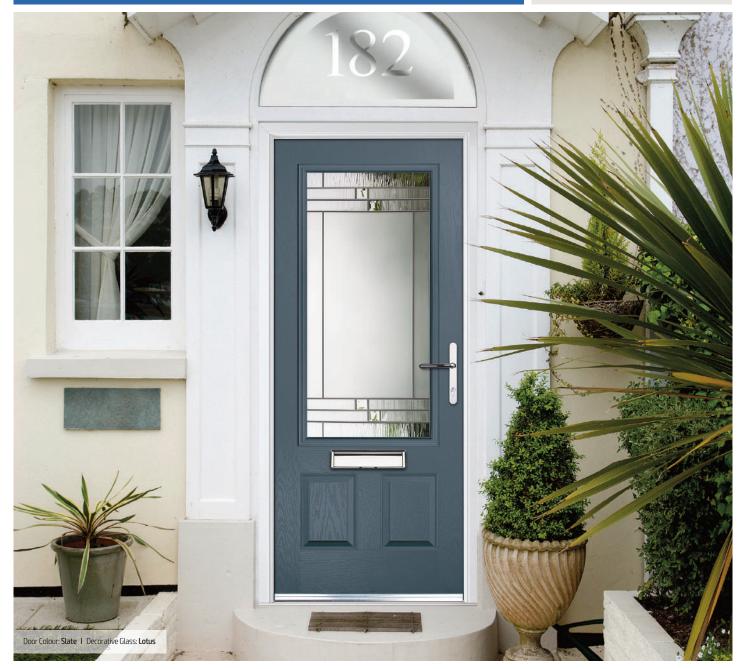

Door Colour: Victory Blue
Decorative Glass: Lotus

Door Colour: Citrine
Decorative Glass: Artemis

Door Colour: **Slate**Decorative Glass: **Trinity** 

Door Colour: **Rosewood**Decorative Glass: **Athena** 