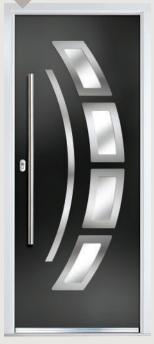

## Carnoustie including Birkdale and Penina options

**Grained** Traditional Doors

Our most popular composite door option which is now available in a choice of three glazing styles.

Carnoustie

Birkdale Option

Door Colour: **Irish Oak**Decorative Glass: **Artisan** 

Door Colour: Caribbean Blue
Decorative Glass: Trio Diamond

Shown with Birkdale glazing option

Door Colour: Cream White

Door Colour: **Twilight**Decorative Glass: **Synergy** 