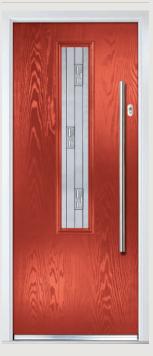

## Carnoustie including Birkdale and Penina options

**Grained** Traditional Doors

Our most popular composite door option which is now available in a choice of three glazing styles.

Carnoustie

Birkdale Option

Penina Option

Door Colour: **Slate**Decorative Glass: **Birchwood** 

Door Colour: **Cotswold** Decorative Glass: **Kew** 

Door Colour: Chartwell Green
Decorative Glass: Milan

Door Colour: **Twilight**Decorative Glass: **Hathaway** 

Door Colour: Anthracite Grey
Decorative Glass: Cubic

Door Colour: **Stormy Seas**Decorative Glass: **Louisiana** 

Door Colour: Marsala Decorative Glass: Diamonte

Door Colour: Very Berry
Decorative Glass: Opulence