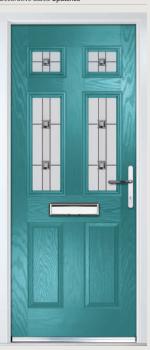

## Carnoustie including Birkdale and Penina options

**Grained** Traditional Doors

Our most popular composite door option which is now available in a choice of three glazing styles.

Carnoustie

Birkdale Option

Penina Option

Door Colour: **Slate**Decorative Glass: **Birchwood** 

Door Colour: **Cotswold** Decorative Glass: **Kew** 

Door Colour: Chartwell Green
Decorative Glass: Milan

Door Colour: **Twilight**Decorative Glass: **Hathaway** 