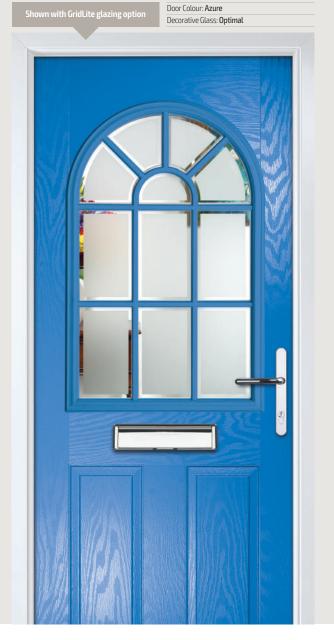

# Turnberry

**Grained** Traditional Doors

The large glazed area of the Turnberry can also be enhanced with the GridLite option.

Turnberry

GridLite Option

Door Colour: Slate
Decorative Glass: Synergy

Door Colour: Very Berry
Decorative Glass: Birchwood