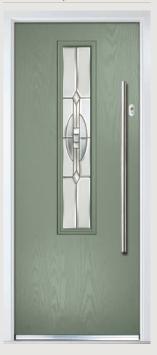

# Merion

**Grained** Traditional Doors

The Merion is available with a complementary glass range designed specifically for this door style

Door Colour: White
Decorative Glass: Clear

Door Colour: **Chartwell Green**Decorative Glass: **Artemis** 