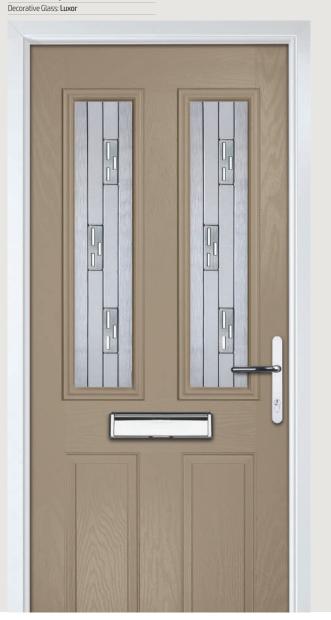

### Trending Colours

armhouse Do Option De

Door Colour: Clotted Cream
Decorative Glass: Luxor

Door Colour: **Anthracite Grey** Decorative Glass: **Louisiana** 

Door Colour: Stormy Seas

Decorative Glass: Milan