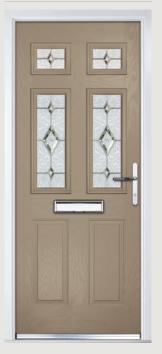

## Carnoustie including Birkdale and Penina options

**Grained** Traditional Doors

Our most popular composite door option which is now available in a choice of three glazing styles.

Carnoustie

Birkdale Option

Penina Option

Door Colour: **Slate**Decorative Glass: **Birchwood** 

Door Colour: **Cotswold** Decorative Glass: **Kew** 

Door Colour: Chartwell Green
Decorative Glass: Milan

Door Colour: **Twilight**Decorative Glass: **Hathaway** 