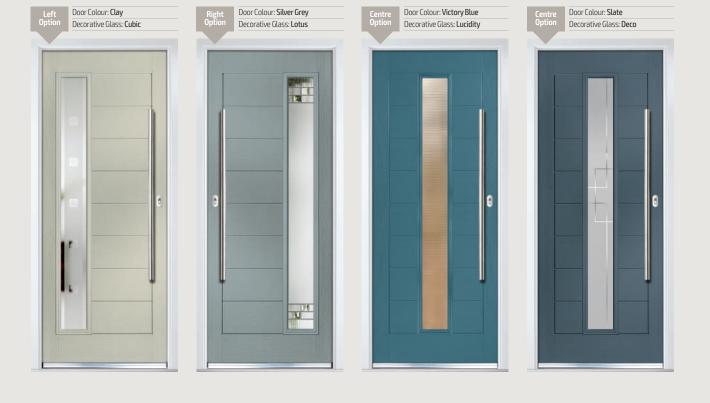

## Carnoustie including Birkdale and Penina options

**Grained** Traditional Doors

Our most popular composite door option which is now available in a choice of three glazing styles.

Carnoustie

Birkdale Option

Penina Option

Door Colour: **Slate**Decorative Glass: **Birchwood** 

Door Colour: **Cotswold** Decorative Glass: **Kew** 

Door Colour: Chartwell Green
Decorative Glass: Milan

Door Colour: **Twilight**Decorative Glass: **Hathaway** 

Door Colour: Anthracite Grey
Decorative Glass: Cubic

Door Colour: **Stormy Seas**Decorative Glass: **Louisiana** 

Door Colour: Marsala Decorative Glass: Diamonte

Door Colour: Very Berry
Decorative Glass: Opulence

Door Colour: **Irish Oak**Decorative Glass: **Artisan** 

Door Colour: Caribbean Blue
Decorative Glass: Trio Diamond

Shown with Birkdale glazing option

Door Colour: Cream White

Door Colour: **Twilight**Decorative Glass: **Synergy** 

Door Colour: **Chartwell Green**Decorative Glass: **Tranquility Zinc** 

Door Colour: Clay
Decorative Glass: Mercury

Shown with Penina glazing option

Door Colour: **Diablo**Decorative Glass: **Carrington** 

Door Colour: Putty