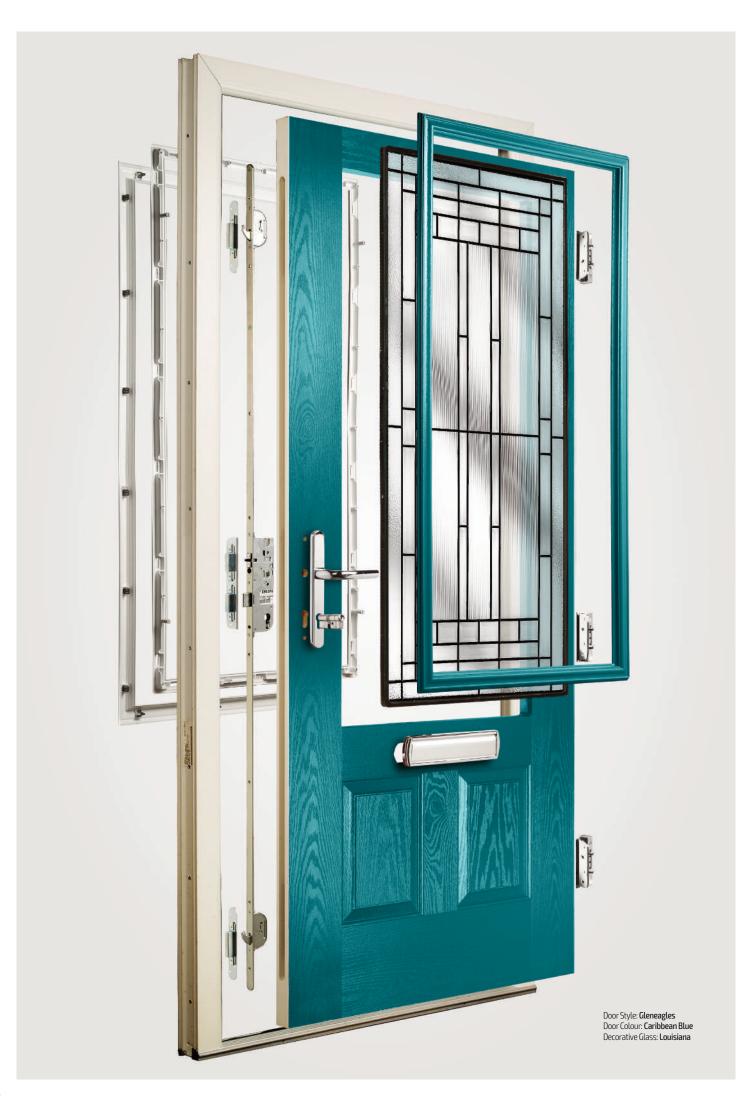

#### **Composite Construction and GRP Skins**

Our industry leading composite door slab has a reinforced GRP skin, manufactured in either a woodgrain finish to replicate timber, or smooth/etched finish to replicate aluminium. The composite door is all about providing kerb appeal, with minimal maintenance requirements. The construction of our door surpasses other alternatives, incorporating an LVL (Laminated Veneer Lumber) subframe to provide the strength and rigidity required for modern homes. The door protects the home from the elements, but will have minimal thermal expansion and contraction rates under extreme temperature variations which is perfectly normal. The PU foam core meanwhile reduces heat loss, providing a high level of thermal performance.

#### **Choice of Glazing Cassettes**

As door designs become more diverse, customers need a range of glazing cassette to suit any door in their home. DOORCO supplies the leading TriSYS® 3-Part glazing system from ODL Europe as standard. As an alternative, the high-end lnox cassettes are also popular and provide a stainless steel finish.

#### **Glazing Service**

Our in-house specialist team offers a bespoke service to pre-glaze doors using the TriSYS® or Inox cassette.

# Gleneagles

**Grained** Traditional Doors

With its American style, the Gleneagles is proving to be as popular here in the UK.

Door Colour: **Agate Grey**Decorative Glass: **Cascade** 

Door Colour: **Diablo**Decorative Glass: **Kew** 