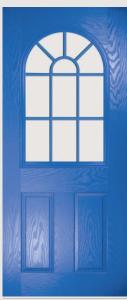

# Turnberry

**Grained** Traditional Doors

The large glazed area of the Turnberry can also be enhanced with the GridLite option.

Turnberry

GridLite Option

Door Colour: Slate
Decorative Glass: Synergy

Door Colour: Very Berry
Decorative Glass: Birchwood