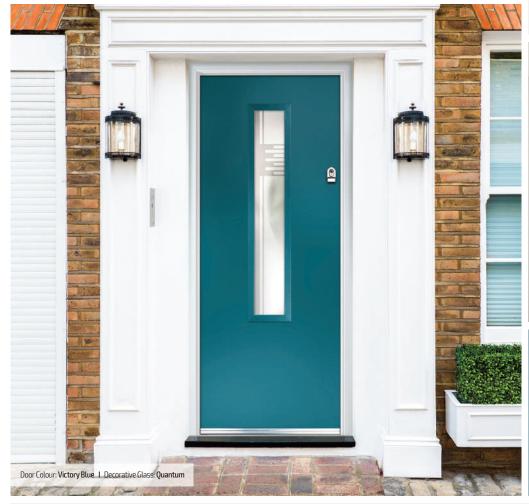

orizontal lites that allow light to stream in without compromising your privacy.







Door Colour: Nimbus



Door Colour: Military Grey
Decorative Glass: Artemis



Door Colour: Black

Decorative Glass: Cubic



Door Colour: Victory Blue
Decorative Glass: Satin

Door Colour: **Agate Grey**Decorative Glass: **Artemis** 

Door Colour: Twilight
Decorative Glass: Stippolyte

Door Colour: **Anthracite Grey**Decorative Glass: **Cubic** 









## Urban Vilamoura

**Links** Contemporary Doors

Door Colour-Shadow | Decorative Class Vogue (Black Only)

The inline slim glazing details on the Vilamoura door is inspired by the European door look.





## Urban Augusta

**Links** Contemporary Doors

With its simple, slim glazed panel and parallel pull handle, the Augusta has a clean modern style.











Door Colour: Wedgewood











# Links Inox Contemporary Doors

The following range of Inox doors combine the high-performance of 'Links' composite door with finely grained 316 grade stainless steel glazing frames. Not only do they add a distinctive European flair, they also give a truly contemporary look and are guaranteed to keep their high shine and stunning looks for years to come.



Left Option Door Colour: **Stormy Seas**Decorative Glass: **Tokyo** 

Right Option Door Colour: Mulberry
Decorative Glass: Halo

Left Option Door Colour: Anthracite Grey
Decorative Glass: Satin



Door Colour: Black
Decorative Glass: Clear









## Inox Barcelona

**Links** Contemporary Doors



The sweeping grace of the Barcelona design 'oozes' class and sophistication and is proving to b