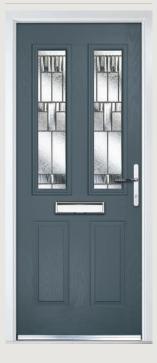

## Carnoustie including Birkdale and Penina options

**Grained** Traditional Doors

Our most popular composite door option which is now available in a choice of three glazing styles.

Carnoustie

Birkdale Option

Penina Option

Door Colour: **Slate**Decorative Glass: **Birchwood** 

Door Colour: **Cotswold** Decorative Glass: **Kew** 

Door Colour: Chartwell Green
Decorative Glass: Milan

Door Colour: **Twilight**Decorative Glass: **Hathaway** 

Door Colour: Anthracite Grey
Decorative Glass: Cubic

Door Colour: **Stormy Seas**Decorative Glass: **Louisiana** 

Door Colour: Marsala Decorative Glass: Diamonte

Door Colour: Very Berry
Decorative Glass: Opulence

Door Colour: **Irish Oak**Decorative Glass: **Artisan** 

Door Colour: Caribbean Blue
Decorative Glass: Trio Diamond

Shown with Birkdale glazing option

Door Colour: Cream White

Door Colour: **Twilight**Decorative Glass: **Synergy** 

Door Colour: **Chartwell Green**Decorative Glass: **Tranquility Zinc** 

Door Colour: Clay
Decorative Glass: Mercury

Shown with Penina glazing option

Door Colour: **Diablo**Decorative Glass: **Carrington** 