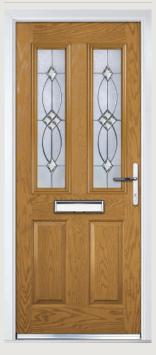

## Carnoustie including Birkdale and Penina options

**Grained** Traditional Doors

Our most popular composite door option which is now available in a choice of three glazing styles.

Carnoustie

Birkdale Option

Door Colour: **Irish Oak**Decorative Glass: **Artisan** 

Door Colour: Caribbean Blue
Decorative Glass: Trio Diamond

Shown with Birkdale glazing option

Door Colour: Cream White

Door Colour: **Twilight**Decorative Glass: **Synergy** 