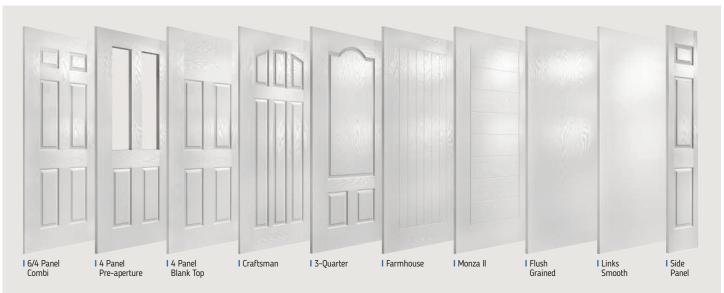

### Traditional Doors

The range of traditional doors are designed to replicate the most popular timber doors and come with highly defined mouldings and realistic wood-grain embossing on the surface. Whether used in a Victorian home, a modern townhouse or a farmhouse cottage, these doors always add to the appearance of the entrance.

#### **Grained Traditional Doors**

Medinah

Page 67

Sidepanels

Page 68

Merion

Page 36

Belfry

Page 32

Belfry 3

Page 32

Pevero

Page 32

Sunningdale

Page 34

**Farmhouse** 

### Contemporary Doors

A selection of modern styles are available using our non-moulded, woodgrain door blank or smooth/etched LINKS blank which perfectly replicates aluminium. With a wide selection of glass options, our contemporary doors are glazed using the TriSYS® cassette system as standard. For a more modern European look, choose our Urban or Inox doors using either the Urban aluminium cassette or the stunning Inox™ stainless steel frames. Many doors have multiple options to have cassettes placed in different positions, either left, right or centred, and are highlighted throughout the brochure.

#### **Grained Contemporary Doors**

Monza II Solid

Monza II Augusta Long Page 40

Monza II Augusta Page 42

Monza II Square Page 44

**Seminole** Page 46

Oakmont Page 48

Copenhagen Page 48

Chantilly Page 50

**Vilamoura** Page 51

**Augusta** Page 52

Augusta Long Page 53

#### **Links Contemporary Doors**

**Urban Seminole** Page 54

Urban Oakmont Page 56

Urban Copenhagen Page 56

Urban Vilamoura Page 57

Urban Augusta Page 58

**Urban Augusta Long** Page 59

Inox Barcelona Page 61

**Inox Nice** Page 62

Inox Lyon Page 63

Inox Munich Page 64

Inox Monaco Page 65

Inox Paris/Biarritz Page 66