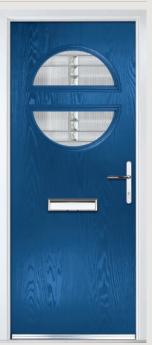

## Carnoustie including Birkdale and Penina options

**Grained** Traditional Doors

Our most popular composite door option which is now available in a choice of three glazing styles.

Carnoustie

Birkdale Option

Penina Option

Door Colour: **Slate**Decorative Glass: **Birchwood** 

Door Colour: **Cotswold** Decorative Glass: **Kew** 

Door Colour: Chartwell Green
Decorative Glass: Milan

Door Colour: **Twilight**Decorative Glass: **Hathaway** 

Door Colour: Anthracite Grey
Decorative Glass: Cubic

Door Colour: **Stormy Seas**Decorative Glass: **Louisiana** 

Door Colour: Marsala Decorative Glass: Diamonte

Door Colour: Very Berry
Decorative Glass: Opulence

Door Colour: **Irish Oak**Decorative Glass: **Artisan** 

Door Colour: Caribbean Blue
Decorative Glass: Trio Diamond

Shown with Birkdale glazing option

Door Colour: Cream White

Door Colour: **Twilight**Decorative Glass: **Synergy** 

Door Colour: **Chartwell Green**Decorative Glass: **Tranquility Zinc** 

Door Colour: Clay
Decorative Glass: Mercury

Shown with Penina glazing option

Door Colour: **Diablo**Decorative Glass: **Carrington** 