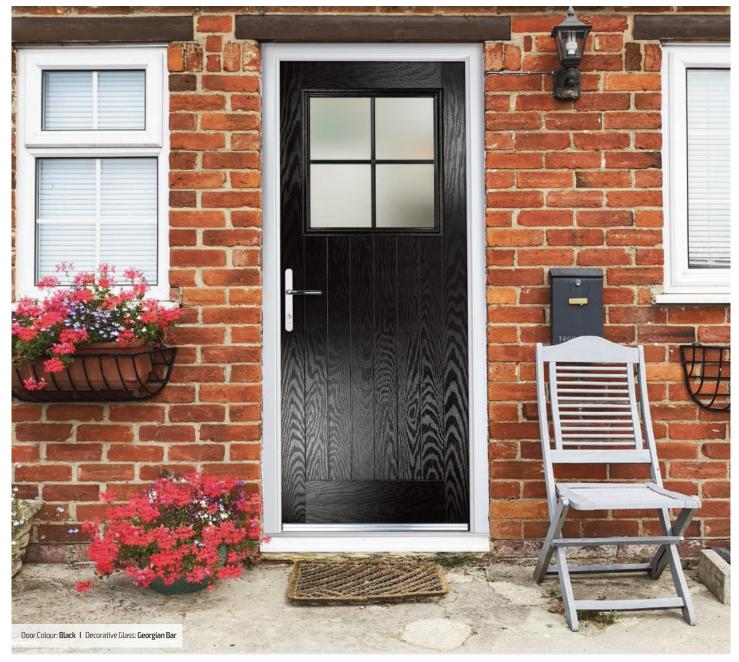

## Carnoustie including Birkdale and Penina options

**Grained** Traditional Doors

Our most popular composite door option which is now available in a choice of three glazing styles.

Carnoustie

Birkdale Option

Penina Option

Door Colour: **Slate**Decorative Glass: **Birchwood** 

Door Colour: **Cotswold** Decorative Glass: **Kew** 

Door Colour: Chartwell Green
Decorative Glass: Milan

Door Colour: **Twilight**Decorative Glass: **Hathaway** 

Door Colour: Anthracite Grey
Decorative Glass: Cubic

Door Colour: **Stormy Seas**Decorative Glass: **Louisiana** 

Door Colour: Marsala Decorative Glass: Diamonte

Door Colour: Very Berry
Decorative Glass: Opulence

Door Colour: **Irish Oak**Decorative Glass: **Artisan** 

Door Colour: Caribbean Blue
Decorative Glass: Trio Diamond

Shown with Birkdale glazing option

Door Colour: Cream White

Door Colour: **Twilight**Decorative Glass: **Synergy** 

Door Colour: **Chartwell Green**Decorative Glass: **Tranquility Zinc** 

Door Colour: Clay
Decorative Glass: Mercury

Shown with Penina glazing option

Door Colour: **Diablo**Decorative Glass: **Carrington** 

Door Colour: Putty