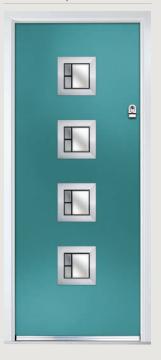

## Carnoustie including Birkdale and Penina options

**Grained** Traditional Doors

Our most popular composite door option which is now available in a choice of three glazing styles.

Carnoustie

Birkdale Option

Penina Option

Door Colour: **Slate**Decorative Glass: **Birchwood** 

Door Colour: **Cotswold** Decorative Glass: **Kew** 

Door Colour: Chartwell Green
Decorative Glass: Milan

Door Colour: **Twilight**Decorative Glass: **Hathaway** 

Door Colour: Anthracite Grey
Decorative Glass: Cubic

Door Colour: **Stormy Seas**Decorative Glass: **Louisiana** 

Door Colour: Marsala Decorative Glass: Diamonte

Door Colour: Very Berry
Decorative Glass: Opulence

Door Colour: **Irish Oak**Decorative Glass: **Artisan** 

Door Colour: Caribbean Blue
Decorative Glass: Trio Diamond

Shown with Birkdale glazing option

Door Colour: Cream White

Door Colour: **Twilight**Decorative Glass: **Synergy** 

Door Colour: **Chartwell Green**Decorative Glass: **Tranquility Zinc** 

Door Colour: Clay
Decorative Glass: Mercury

Shown with Penina glazing option

Door Colour: **Diablo**Decorative Glass: **Carrington** 

Door Colour: Putty