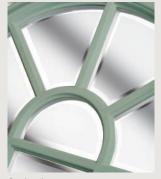

# Belfry/Pevero

**Grained** Traditional Doors

The Belfry has a unique 'offset etched' detailing and comes in multiple glazing styles.

Belfr

Belfry 3

Door Colour: Sage Decorative Glass: Lanesborough Door Colour: Golden Oak Door Colour: Slate Door Colour: Clotted Cream Decorative Glass: Artemis Decorative Glass: Grange Decorative Glass: Cubic Door Colour: **Wedgewood**Decorative Glass: **Louisiana** Door Colour: Clay
Decorative Glass: Graphite