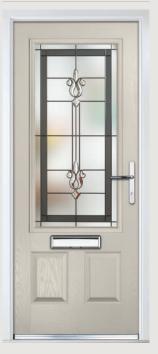

## Carnoustie including Birkdale and Penina options

**Grained** Traditional Doors

Our most popular composite door option which is now available in a choice of three glazing styles.

Carnoustie

Birkdale Option

Penina Option

Door Colour: **Slate**Decorative Glass: **Birchwood** 

Door Colour: **Cotswold** Decorative Glass: **Kew** 

Door Colour: Chartwell Green
Decorative Glass: Milan

Door Colour: **Twilight**Decorative Glass: **Hathaway** 

Door Colour: Anthracite Grey
Decorative Glass: Cubic

Door Colour: **Stormy Seas**Decorative Glass: **Louisiana** 

Door Colour: Marsala Decorative Glass: Diamonte

Door Colour: Very Berry
Decorative Glass: Opulence

Door Colour: **Irish Oak**Decorative Glass: **Artisan** 

Door Colour: Caribbean Blue
Decorative Glass: Trio Diamond

Shown with Birkdale glazing option

Door Colour: Cream White

Door Colour: **Twilight**Decorative Glass: **Synergy** 

Door Colour: **Chartwell Green**Decorative Glass: **Tranquility Zinc** 

Door Colour: Clay
Decorative Glass: Mercury

Shown with Penina glazing option

Door Colour: **Diablo**Decorative Glass: **Carrington** 