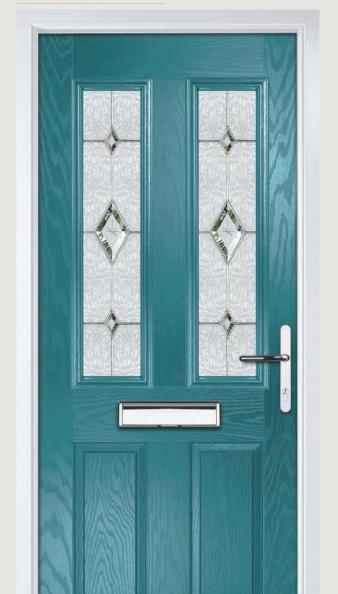

## Carnoustie including Birkdale and Penina options

**Grained** Traditional Doors

Our most popular composite door option which is now available in a choice of three glazing styles.

Carnoustie

Birkdale Option

Door Colour: **Chartwell Green**Decorative Glass: **Tranquility Zinc** 

Door Colour: Clay
Decorative Glass: Mercury

Shown with Penina glazing option

Door Colour: **Diablo**Decorative Glass: **Carrington** 