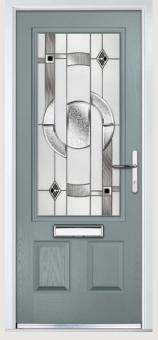

# Turnberry

**Grained** Traditional Doors

The large glazed area of the Turnberry can also be enhanced with the GridLite option.

Turnberry

GridLite Option

Door Colour: Slate
Decorative Glass: Synergy

Door Colour: Very Berry
Decorative Glass: Birchwood

Door Colour: **Sage** Decorative Glass: **Renaissance Black** 

Door Colour: Red
Decorative Glass: Elegance

Door Colour: Cream White
Decorative Glass: Impression

Door Colour: **Emerald**Decorative Glass: **Tranquility Zinc** 