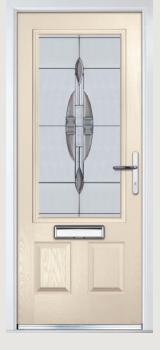

# St Andrews

**Grained** Traditional Doors

Reminiscent of the door styles of the 1930's, the St Andrews door is available as a solid door option as well as a glazed version.

St Andrews

Solid Option

Door Colour: **Mushroom**Decorative Glass: **Opulence** 

Door Colour: **Wedgewood** Decorative Glass: **Panama** 

Door Colour: **Twilight**Decorative Glass: **Kew** 

Door Colour: Clay
Decorative Glass: Hathaway

Door Colour: **Shadow**Decorative Glass: **Tiffany** 

Door Colour: Victory Blue
Decorative Glass: Tranquility Zinc