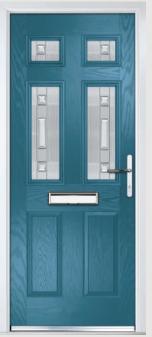

## Carnoustie including Birkdale and Penina options

**Grained** Traditional Doors

Our most popular composite door option which is now available in a choice of three glazing styles.

Carnoustie

Birkdale Option

Penina Option

Door Colour: **Slate**Decorative Glass: **Birchwood** 

Door Colour: **Cotswold** Decorative Glass: **Kew** 

Door Colour: Chartwell Green
Decorative Glass: Milan

Door Colour: **Twilight**Decorative Glass: **Hathaway** 