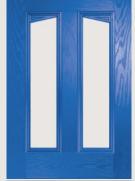

## Medinah

**Grained** Single/Double Doors

The elegant Medinah door style allows any view to be showcased using the full lite cassette system