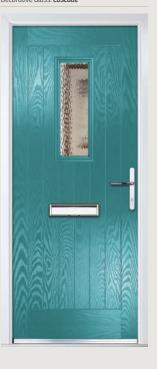

## Carnoustie including Birkdale and Penina options

**Grained** Traditional Doors

Our most popular composite door option which is now available in a choice of three glazing styles.

Carnoustie

Birkdale Option

Door Colour: **Irish Oak**Decorative Glass: **Artisan** 

Door Colour: Caribbean Blue
Decorative Glass: Trio Diamond

Shown with Birkdale glazing option

Door Colour: Cream White

Door Colour: **Twilight**Decorative Glass: **Synergy** 