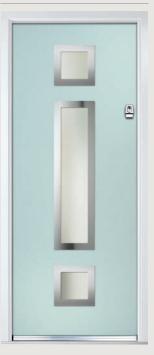

## Augusta

**Grained** Contemporary Doors

With its simple, slim glazed panel and parallel pull handle, the Augusta has a clean modern style.

Door Colour: **Bolero**Decorative Glass: **Luxor** 

Door Colour: **Sage**Decorative Glass: **Impression** 

Door Colour: Victory Blue
Decorative Glass: Lotus

Door Colour: Citrine
Decorative Glass: Artemis

Door Colour: **Slate**Decorative Glass: **Trinity** 

Door Colour: **Rosewood**Decorative Glass: **Athena** 

Door Colour: Clay
Decorative Glass: Opulence

Door Colour: Olive Grove
Decorative Glass: Trio Diamond