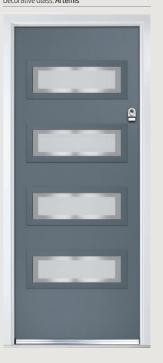

## Carnoustie including Birkdale and Penina options

**Grained** Traditional Doors

Our most popular composite door option which is now available in a choice of three glazing styles.

Carnoustie

Birkdale Option

Penina Option

Door Colour: **Slate**Decorative Glass: **Birchwood** 

Door Colour: **Cotswold** Decorative Glass: **Kew** 

Door Colour: Chartwell Green
Decorative Glass: Milan

Door Colour: **Twilight**Decorative Glass: **Hathaway** 

Door Colour: Anthracite Grey
Decorative Glass: Cubic

Door Colour: **Stormy Seas**Decorative Glass: **Louisiana** 

Door Colour: Marsala Decorative Glass: Diamonte

Door Colour: Very Berry
Decorative Glass: Opulence

Door Colour: **Irish Oak**Decorative Glass: **Artisan** 

Door Colour: Caribbean Blue
Decorative Glass: Trio Diamond

Shown with Birkdale glazing option

Door Colour: Cream White

Door Colour: **Twilight**Decorative Glass: **Synergy** 

Door Colour: **Chartwell Green**Decorative Glass: **Tranquility Zinc** 

Door Colour: Clay
Decorative Glass: Mercury

Shown with Penina glazing option

Door Colour: **Diablo**Decorative Glass: **Carrington** 