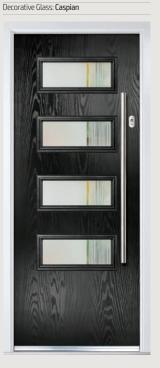

#### Caspian

Sandblasted and Mirage glass are separated by an off-centre clear dividing line offering a stunning, yet clean contemporary look to your door.

The concentric squares inside a band of sandblasted glass is a subtle take on our Vector design. The Difuso glass ensures high levels of privacy whilst maintaining light transmission.