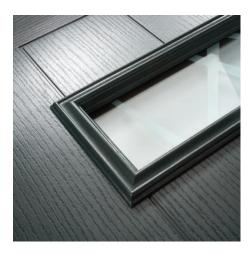

#### Glass and Glazing -Making a Personal Statement

The visual impact of your door is enhanced by the choice of glass within. Depending on the style, the units will be either a double or triple glazed unit.

The TriSYS® glazing cassette system is re-glazeable and passes PAS 24:2016 security attack tests. For back door applications, you can even benefit from an integrated Venetian Blind, incorporating child-friendly, unobtrusive finger control and no loose cords.