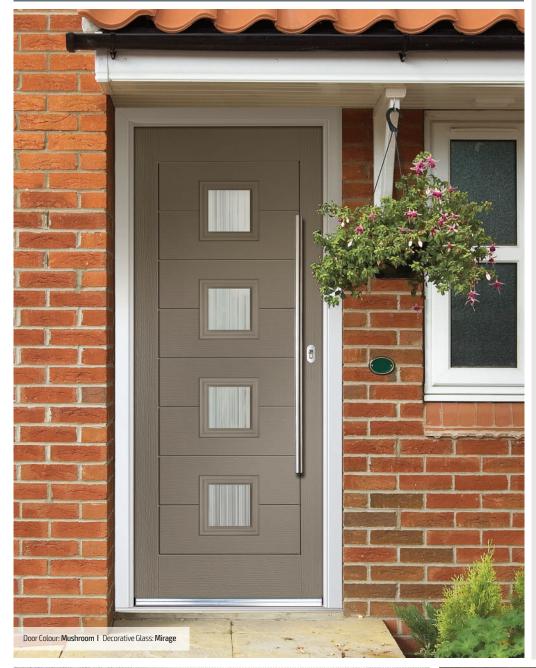

#### Mirage

Mirage is a totally different and modern way of adding obscurity to any door. Lineal etched lines cascade down both sides of the glass offering a real depth and decorative dimension.