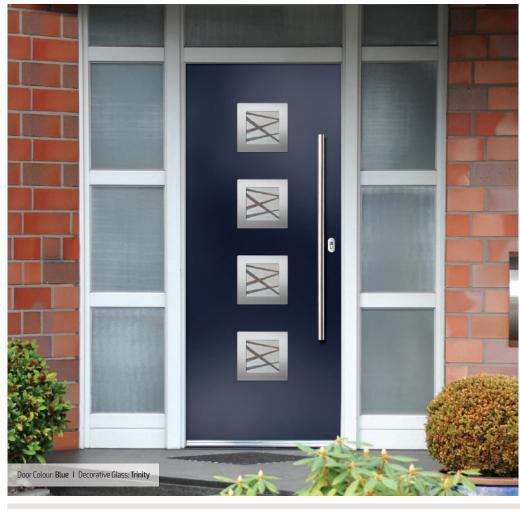

### Contemporary Doors

A selection of modern styles are available using our non-moulded, woodgrain door blank or smooth/etched LINKS blank which perfectly replicates aluminium. With a wide selection of glass options, our contemporary doors are glazed using the TriSYS® cassette system as standard. For a more modern European look, choose our Urban or Inox doors using either the Urban aluminium cassette or the stunning Inox™ stainless steel frames. Many doors have multiple options to have cassettes placed in different positions, either left, right or centred, and are highlighted throughout the brochure.

## Links Urban Contemporary Doors

The Urban range of contemporary doors is setting new standards in modern, upmarket entrances, allowing for a unique, clean, authentic style that's customised for each individual home. All styles use the unique Links 'smooth' door blank which are glazed using a brand new contemporary chamfered cassette system in a choice of either Aluminium or Colour-matched finishes.