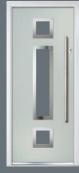

## Carnoustie including Birkdale and Penina options

**Grained** Traditional Doors

Our most popular composite door option which is now available in a choice of three glazing styles.

Carnoustie

Birkdale Option

Penina Option

Door Colour: **Slate**Decorative Glass: **Birchwood** 

Door Colour: **Cotswold** Decorative Glass: **Kew** 

Door Colour: Chartwell Green
Decorative Glass: Milan

Door Colour: **Twilight**Decorative Glass: **Hathaway** 

Door Colour: Anthracite Grey
Decorative Glass: Cubic

Door Colour: **Stormy Seas**Decorative Glass: **Louisiana** 

Door Colour: Marsala Decorative Glass: Diamonte

Door Colour: Very Berry
Decorative Glass: Opulence

Door Colour: **Irish Oak**Decorative Glass: **Artisan** 

Door Colour: Caribbean Blue
Decorative Glass: Trio Diamond

Shown with Birkdale glazing option

Door Colour: Cream White

Door Colour: **Twilight**Decorative Glass: **Synergy** 

Door Colour: **Chartwell Green**Decorative Glass: **Tranquility Zinc** 

Door Colour: Clay
Decorative Glass: Mercury

Shown with Penina glazing option

Door Colour: **Diablo**Decorative Glass: **Carrington** 