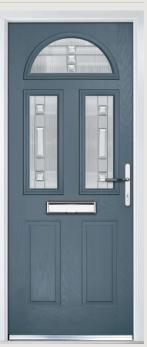

## Carnoustie including Birkdale and Penina options

**Grained** Traditional Doors

Our most popular composite door option which is now available in a choice of three glazing styles.

Carnoustie

Birkdale Option

Penina Option

Door Colour: **Slate**Decorative Glass: **Birchwood** 

Door Colour: **Cotswold** Decorative Glass: **Kew** 

Door Colour: Chartwell Green
Decorative Glass: Milan

Door Colour: **Twilight**Decorative Glass: **Hathaway** 