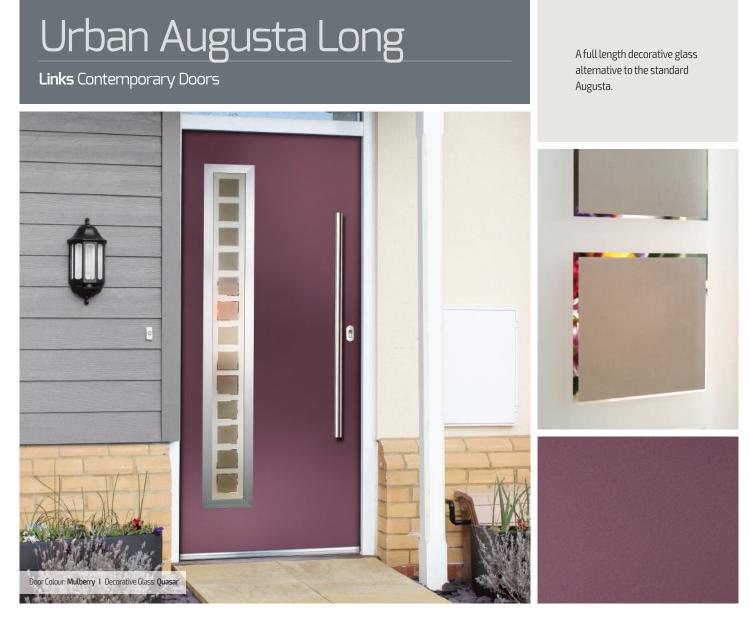

# Augusta Long

**Grained** Contemporary Doors

A full length decorative glass alternative to the standard Augusta.

#### Quasar

This European style design is produced using high grade brushed stainless Inox elements, that are bonded to the centre pane of glass. This combination provides a unique contrast.