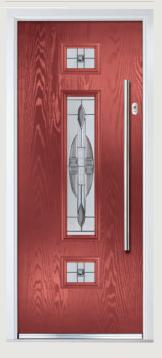

## Carnoustie including Birkdale and Penina options

**Grained** Traditional Doors

Our most popular composite door option which is now available in a choice of three glazing styles.

Carnoustie

Birkdale Option

Penina Option

Door Colour: **Slate**Decorative Glass: **Birchwood** 

Door Colour: **Cotswold** Decorative Glass: **Kew** 

Door Colour: Chartwell Green
Decorative Glass: Milan

Door Colour: **Twilight**Decorative Glass: **Hathaway** 

Door Colour: Anthracite Grey
Decorative Glass: Cubic

Door Colour: **Stormy Seas**Decorative Glass: **Louisiana** 

Door Colour: Marsala Decorative Glass: Diamonte

Door Colour: Very Berry
Decorative Glass: Opulence

Door Colour: **Irish Oak**Decorative Glass: **Artisan** 

Door Colour: Caribbean Blue
Decorative Glass: Trio Diamond

Shown with Birkdale glazing option

Door Colour: Cream White

Door Colour: **Twilight**Decorative Glass: **Synergy** 

Door Colour: **Chartwell Green**Decorative Glass: **Tranquility Zinc** 

Door Colour: Clay
Decorative Glass: Mercury

Shown with Penina glazing option

Door Colour: **Diablo**Decorative Glass: **Carrington** 