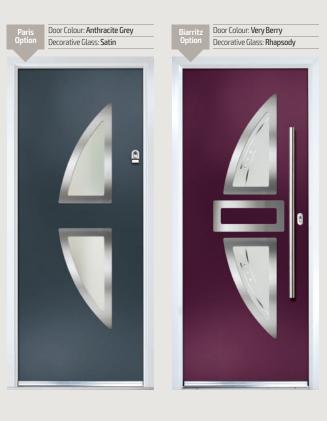

## Inox Paris/Biarritz

**Links** Contemporary Doors

The Inox Paris door delivers flair and grace, and with the Biarritz option, you can make a real statement.