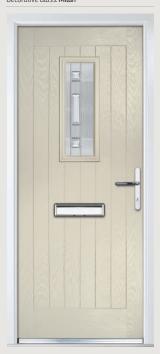

# St Andrews

**Grained** Traditional Doors

Reminiscent of the door styles of the 1930's, the St Andrews door is available as a solid door option as well as a glazed version.

St Andrews

Solid Option

Door Colour: **Mushroom**Decorative Glass: **Opulence** 