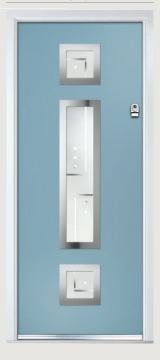

# St Andrews

**Grained** Traditional Doors

Reminiscent of the door styles of the 1930's, the St Andrews door is available as a solid door option as well as a glazed version.

St Andrews

Solid Option

Door Colour: **Mushroom**Decorative Glass: **Opulence** 

Door Colour: **Wedgewood** Decorative Glass: **Panama** 

Door Colour: **Twilight**Decorative Glass: **Kew** 

Door Colour: Clay
Decorative Glass: Hathaway

Door Colour: **Shadow**Decorative Glass: **Tiffany** 

Door Colour: Victory Blue
Decorative Glass: Tranquility Zinc