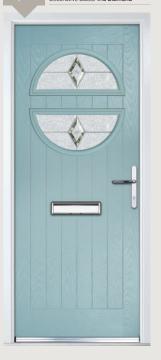

## Carnoustie including Birkdale and Penina options

**Grained** Traditional Doors

Our most popular composite door option which is now available in a choice of three glazing styles.

Carnoustie

Birkdale Option

Penina Option

Door Colour: **Slate**Decorative Glass: **Birchwood** 

Door Colour: **Cotswold** Decorative Glass: **Kew** 

Door Colour: Chartwell Green
Decorative Glass: Milan

Door Colour: **Twilight**Decorative Glass: **Hathaway** 

Door Colour: Anthracite Grey
Decorative Glass: Cubic

Door Colour: **Stormy Seas**Decorative Glass: **Louisiana** 

Door Colour: Marsala Decorative Glass: Diamonte

Door Colour: Very Berry
Decorative Glass: Opulence

Door Colour: **Irish Oak**Decorative Glass: **Artisan** 

Door Colour: Caribbean Blue
Decorative Glass: Trio Diamond

Shown with Birkdale glazing option

Door Colour: Cream White

Door Colour: **Twilight**Decorative Glass: **Synergy** 

Door Colour: **Chartwell Green**Decorative Glass: **Tranquility Zinc** 

Door Colour: Clay
Decorative Glass: Mercury

Shown with Penina glazing option

Door Colour: **Diablo**Decorative Glass: **Carrington** 