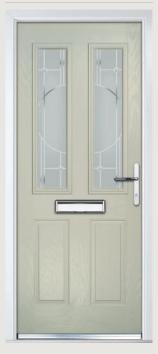

## Carnoustie including Birkdale and Penina options

**Grained** Traditional Doors

Our most popular composite door option which is now available in a choice of three glazing styles.

Carnoustie

Birkdale Option

Penina Option

Door Colour: **Slate**Decorative Glass: **Birchwood** 

Door Colour: **Cotswold** Decorative Glass: **Kew** 

Door Colour: Chartwell Green
Decorative Glass: Milan

Door Colour: **Twilight**Decorative Glass: **Hathaway** 

Door Colour: Anthracite Grey
Decorative Glass: Cubic

Door Colour: **Stormy Seas**Decorative Glass: **Louisiana** 

Door Colour: Marsala Decorative Glass: Diamonte

Door Colour: Very Berry
Decorative Glass: Opulence

Door Colour: **Irish Oak**Decorative Glass: **Artisan** 

Door Colour: Caribbean Blue
Decorative Glass: Trio Diamond

Shown with Birkdale glazing option

Door Colour: Cream White

Door Colour: **Twilight**Decorative Glass: **Synergy** 

Door Colour: **Chartwell Green**Decorative Glass: **Tranquility Zinc** 

Door Colour: Clay
Decorative Glass: Mercury

Shown with Penina glazing option

Door Colour: **Diablo**Decorative Glass: **Carrington** 