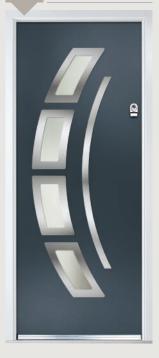

## Carnoustie including Birkdale and Penina options

**Grained** Traditional Doors

Our most popular composite door option which is now available in a choice of three glazing styles.

Carnoustie

Birkdale Option

Door Colour: Anthracite Grey
Decorative Glass: Cubic

Door Colour: **Stormy Seas**Decorative Glass: **Louisiana** 

Door Colour: Marsala Decorative Glass: Diamonte

Door Colour: Very Berry
Decorative Glass: Opulence