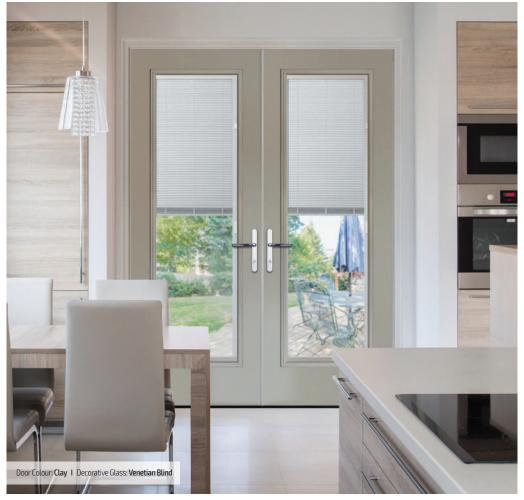

#### Venetian Blind

Control light and privacy with instant fingertip control when you select an integrated door blind. This Venetian blind is cleverly encapsulated within the insulated glass cavity of this door to provide a zero maintenance blind.

**Raise Tab:** Choose whether to have the blinds raised or lowered.

**Tilt Tab:** Choose whether to have the blinds open or closed.

Door Colour: Slate

Decorative Glass: Venetian Blind