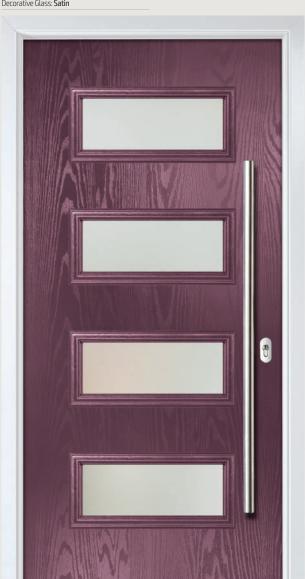

Door Colour: Silver Grey
Decorative Glass: Cotswold

Door Colour: **Putty**Decorative Glass: **Stippolyte** 

Door Colour: **Anthracite Grey**Decorative Glass: **Louisiana** 

Door Colour: **Very Berry** Decorative Glass: **Satin** 

#### Satin

Satin glass is an acid etched glass that offers high levels of privacy. It is a very neutral finish similar to sandblast and is ideal for use in both traditional and contemporary doors.