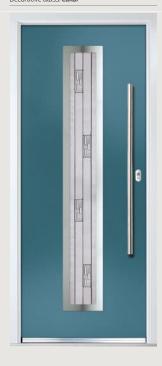

# Turnberry

**Grained** Traditional Doors

The large glazed area of the Turnberry can also be enhanced with the GridLite option.

Turnberry

GridLite Option

Door Colour: Slate
Decorative Glass: Synergy

Door Colour: Very Berry
Decorative Glass: Birchwood

Door Colour: **Sage** Decorative Glass: **Renaissance Black** 

Door Colour: Red
Decorative Glass: Elegance

Door Colour: Cream White
Decorative Glass: Impression

Door Colour: **Emerald**Decorative Glass: **Tranquility Zinc** 