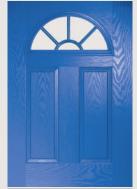

# Riviera including Portrush option

**Grained** Traditional Doors

A traditional favourite with just a hint of modern, the Riviera is also available in Portrush and Sunburst options as shown below.

Riviera

Portrush Option

Sunburst Option

Door Colour: Nimbus
Decorative Glass: Prestige

Door Colour: **Clotted Cream**Decorative Glass: **Lanesborough Green** 

Door Colour: French Blue
Decorative Glass: Elegance

Door Colour: Mulberry
Decorative Glass: Opulence