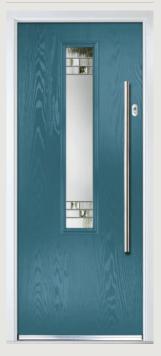

# Turnberry

**Grained** Traditional Doors

The large glazed area of the Turnberry can also be enhanced with the GridLite option.

Turnberry

GridLite Option

Door Colour: Slate
Decorative Glass: Synergy

Door Colour: Very Berry
Decorative Glass: Birchwood

Door Colour: **Sage** Decorative Glass: **Renaissance Black** 

Door Colour: Red
Decorative Glass: Elegance

Door Colour: Cream White
Decorative Glass: Impression

Door Colour: **Emerald**Decorative Glass: **Tranquility Zinc** 