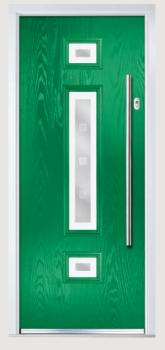

# Turnberry

**Grained** Traditional Doors

The large glazed area of the Turnberry can also be enhanced with the GridLite option.

Turnberry

GridLite Option

Door Colour: Slate
Decorative Glass: Synergy

Door Colour: Very Berry
Decorative Glass: Birchwood

Door Colour: **Sage** Decorative Glass: **Renaissance Black** 

Door Colour: Red
Decorative Glass: Elegance

Door Colour: Cream White
Decorative Glass: Impression

Door Colour: **Emerald**Decorative Glass: **Tranquility Zinc** 