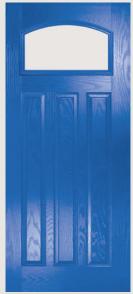

## Carnoustie including Birkdale and Penina options

**Grained** Traditional Doors

Our most popular composite door option which is now available in a choice of three glazing styles.

Carnoustie

Birkdale Option

Penina Option

Door Colour: **Slate**Decorative Glass: **Birchwood** 

Door Colour: **Cotswold** Decorative Glass: **Kew** 

Door Colour: Chartwell Green
Decorative Glass: Milan

Door Colour: **Twilight**Decorative Glass: **Hathaway** 