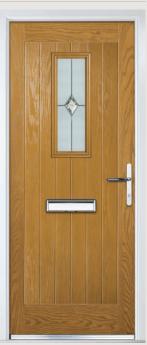

# St Andrews

**Grained** Traditional Doors

Reminiscent of the door styles of the 1930's, the St Andrews door is available as a solid door option as well as a glazed version.

St Andrews

Solid Option

Door Colour: **Mushroom**Decorative Glass: **Opulence** 

Door Colour: **Wedgewood** Decorative Glass: **Panama** 

Door Colour: **Twilight**Decorative Glass: **Kew** 

Door Colour: Clay
Decorative Glass: Hathaway

Door Colour: **Shadow**Decorative Glass: **Tiffany** 

Door Colour: Victory Blue
Decorative Glass: Tranquility Zinc