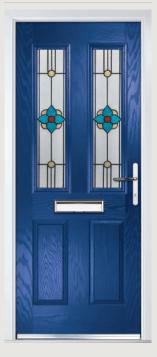

## Carnoustie including Birkdale and Penina options

**Grained** Traditional Doors

Our most popular composite door option which is now available in a choice of three glazing styles.

Carnoustie

Birkdale Option

Penina Option

Door Colour: **Slate**Decorative Glass: **Birchwood** 

Door Colour: **Cotswold** Decorative Glass: **Kew** 

Door Colour: Chartwell Green
Decorative Glass: Milan

Door Colour: **Twilight**Decorative Glass: **Hathaway** 

Door Colour: Anthracite Grey
Decorative Glass: Cubic

Door Colour: **Stormy Seas**Decorative Glass: **Louisiana** 

Door Colour: Marsala Decorative Glass: Diamonte

Door Colour: Very Berry
Decorative Glass: Opulence

Door Colour: **Irish Oak**Decorative Glass: **Artisan** 

Door Colour: Caribbean Blue
Decorative Glass: Trio Diamond

Shown with Birkdale glazing option

Door Colour: Cream White

Door Colour: **Twilight**Decorative Glass: **Synergy** 

Door Colour: **Chartwell Green**Decorative Glass: **Tranquility Zinc** 

Door Colour: Clay
Decorative Glass: Mercury

Shown with Penina glazing option

Door Colour: **Diablo**Decorative Glass: **Carrington** 