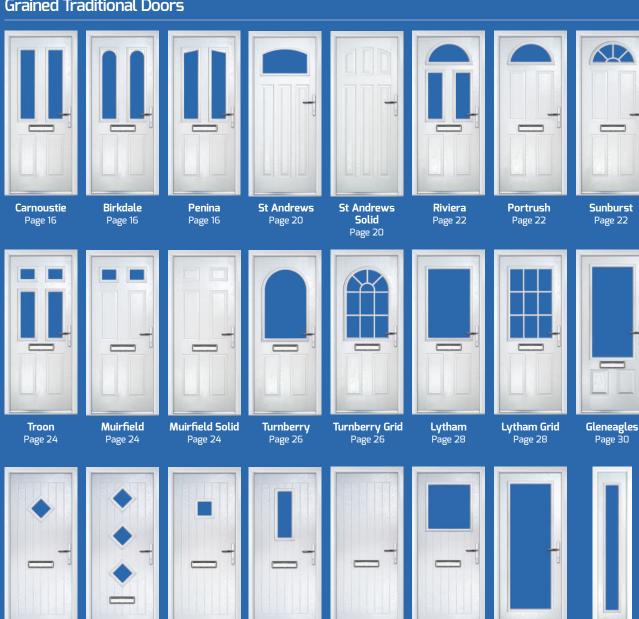

### Traditional Doors

The range of traditional doors are designed to replicate the most popular timber doors and come with highly defined mouldings and realistic wood-grain embossing on the surface. Whether used in a Victorian home, a modern townhouse or a farmhouse cottage, these doors always add to the appearance of the entrance.

These doors are transformed by the choice of decorative glass and colours, with 59 door colours available and a huge range of glass options, from the simple diamonds of Prestige, through to the stunning multi-faced bevelling and black chrome caming of Impressions, these doors can make a real statement.

#### **Grained Traditional Doors**

Medinah

Page 67

Sidepanels

Page 68

Merion

Page 36

Belfry

Page 32

Belfry 3

Page 32

Pevero

Page 32

Sunningdale

Page 34

**Farmhouse** 

Page 34