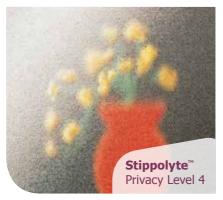

# Five levels of privacy

Privacy Level 1

- Pilkington Texture Glass and the Pilkington Oriel Collection offers privacy and style throughout the home
- Five levels of privacy are available, graded from 1 (least obscuration) to 5 (greatest obscuration)
- There are 13 original patterns in the main Pilkington Texture Glass range, including exclusive designs by Oliver Heath of Blustin Heath Design, a regular on the BBC's Home Front and Changing Rooms series
- All are available toughened or laminated for safety and security
- All are suitable for double glazing
- The range is widely available from your local glass merchant or glazier