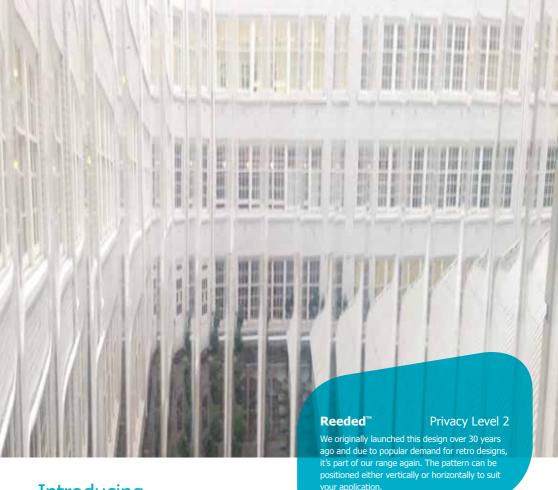

#### **Linear**™ Privacy Level 2

This design can be supplied in a horizontal or vertical direction. Orientation must be specified on order. For a horizontal effect the maximum height is restricted to 1320 mm due to manufacture orientation. If a vertical effect is required then the maximum height is limited to 2140 mm.