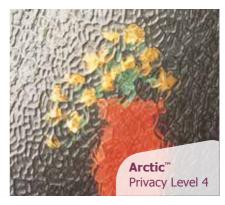

# Five levels of privacy

Privacy Level 1

- Pilkington Texture Glass and the Pilkington Oriel Collection offers privacy and style throughout the home
- Five levels of privacy are available, graded from 1 (least obscuration) to 5 (greatest obscuration)
- There are 13 original patterns in the main Pilkington Texture Glass range, including exclusive designs by Oliver Heath of Blustin Heath Design, a regular on the BBC's Home Front and Changing Rooms series
- All are available toughened or laminated for safety and security
- All are suitable for double glazing
- The range is widely available from your local glass merchant or glazier