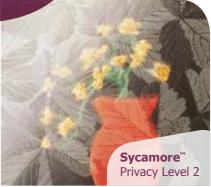

# Five levels of privacy

Privacy Level 1

- Pilkington Texture Glass and the Pilkington Oriel Collection offers privacy and style throughout the home
- Five levels of privacy are available, graded from 1 (least obscuration) to 5 (greatest obscuration)
- There are 13 original patterns in the main Pilkington Texture Glass range, including exclusive designs by Oliver Heath of Blustin Heath Design, a regular on the BBC's Home Front and Changing Rooms series
- All are available toughened or laminated for safety and security
- All are suitable for double glazing
- The range is widely available from your local glass merchant or glazier