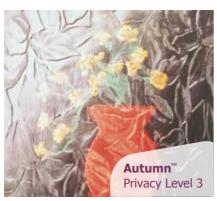

# Five levels of privacy

Privacy Level 1

- Pilkington Texture Glass and the Pilkington Oriel Collection offers privacy and style throughout the home
- Five levels of privacy are available, graded from 1 (least obscuration) to 5 (greatest obscuration)
- There are 13 original patterns in the main Pilkington Texture Glass range, including exclusive designs by Oliver Heath of Blustin Heath Design, a regular on the BBC's Home Front and Changing Rooms series
- All are available toughened or laminated for safety and security
- All are suitable for double glazing
- The range is widely available from your local glass merchant or glazier